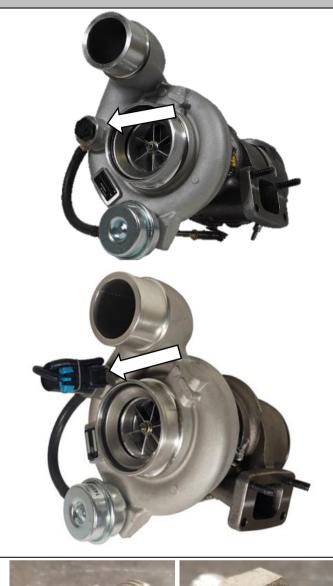

#### Installation

For **2003-2004.5** make sure the compressor cover plug with 2 O-rings is installed on the compressor cover.

For **2004.5-2007** make sure the solenoid is installed on the compressor cover.