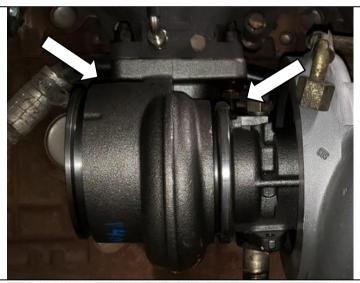

Break lose the two upper turbo mounting nuts with a 15mm wrench.

8. Lower the vehicle.

9. Disconnect the air intake hose using a 7mm socket.

- 1 Air inlet tube
- 2 Air filter housing
- 3 Turbo

10. On 04.5-07 trucks, you will need to disconnect the wastegate solenoid connector.

11. Disconnect the intercooler inlet pipe from the turbo compressor outlet. Use 7/16" socket for the hose band clamp.

12. Remove the two upper turbo mounting nuts with a 15mm wrench.

- 13. Remove the turbo and gasket from the exhaust manifold.
- 14. If the turbo is not being installed immediately, cover the opening to prevent material from entering into the manifold.
- 15. Remove the turbocharger oil supply fitting and put it aside. This fitting will get used on the new turbo.