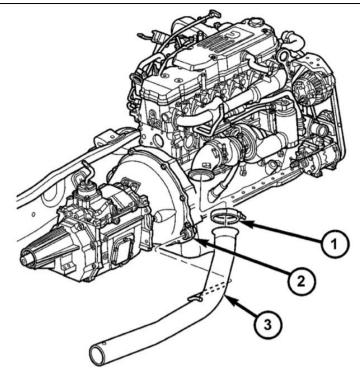

- 1 Exhaust pipe to turbo clamp
- 2 Transmissin support
- 3 Exhaust pipe
- 4. Remove the exhaust elbow from the turbo by removing the v-band clamp using a 10mm socket.

**Note:** Put this elbow aside, it will get used with the new turbo.