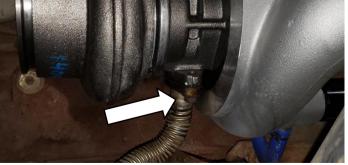

1 - Turbo Exhaust Elbow

- 1 Turbo oil drain tube bolt
- 2 Turbo oil drain tube

6. Disconnect the turbo oil feed using a 21mm wrench.

7. Remove the two lower turbo mounting nuts with a 15mm socket and extension.