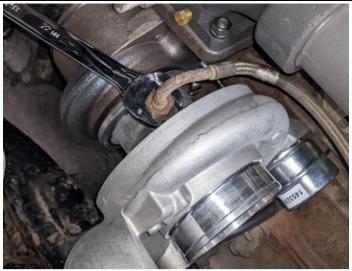

1 - Turbo Exhaust Elbow

- 1 Turbo oil drain tube bolt
- 2 Turbo oil drain tube

6. Disconnect the turbo oil feed using a 21mm wrench.

7. Remove the two lower turbo mounting nuts with a 15mm socket and extension.