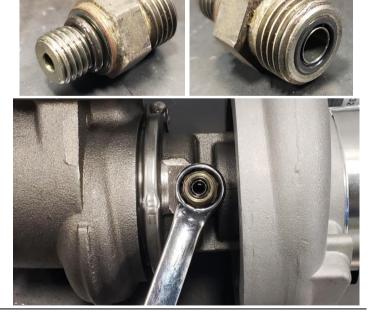

11. Disconnect the intercooler inlet pipe from the turbo compressor outlet. Use 7/16" socket for the hose band clamp.

12. Remove the two upper turbo mounting nuts with a 15mm wrench.

- 13. Remove the turbo and gasket from the exhaust manifold.
- 14. If the turbo is not being installed immediately, cover the opening to prevent material from entering into the manifold.
- 15. Remove the turbocharger oil supply fitting and put it aside. This fitting will get used on the new turbo.

1. Using the new gaskets (FT-920156020 & 3922794) provided in the kit, install the oil supply fitting from the old turbo to the Screamer turbo. Tighten fitting to **36 N.m (27 ft.lbs)** with a 19mm socket.