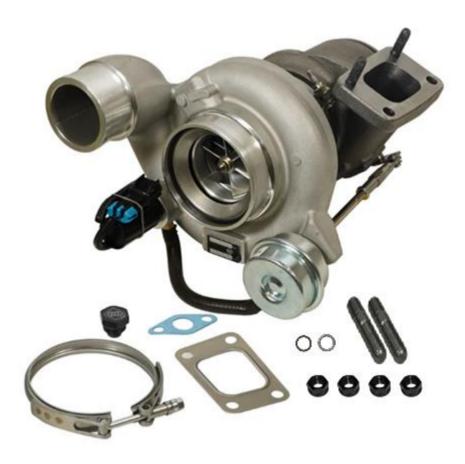

## Kit Contents

|                     | 1407557 (Plug)<br>1453157 (Small O-ring)<br>FT-920155095 (Large O-<br>ring) |           | 1462430           |
|---------------------|-----------------------------------------------------------------------------|-----------|-------------------|
|                     |                                                                             | Sellon    |                   |
| Turbo; Screamer 03- | Compressor Cover Plug                                                       | Oil Drain | Stud M10-1.5x30 - |
| 07 5.9L Cummins     | with 2 O-rings                                                              | Gasket    | M10-1.5x42        |
| <b>Qty: 1</b>       | Qty: 1                                                                      | Qty: 1    | Qty: 2            |

| 3678603 | FT-920156020 |                          | 1462441       |
|---------|--------------|--------------------------|---------------|
|         |              |                          |               |
| O-ring  | O-ring       | Exhaust Elbow V-<br>Band | Mounting Nuts |
| Qty:1   | Qty: 1       | Qty: 1                   | Qty: 4        |