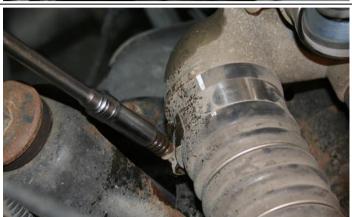

11. Disconnect the intercooler inlet pipe from the turbo compressor outlet. Use 7/16" socket for the hose band clamp.

12. Remove the two upper turbo mounting nuts with a 15mm wrench.

- 13. Remove the turbo and gasket from the exhaust manifold.
- 14. If the turbo is not being installed immediately, cover the opening to prevent material from entering into the manifold.
- 15. Remove the turbocharger oil supply fitting and put it aside. This fitting will get used on the new turbo.