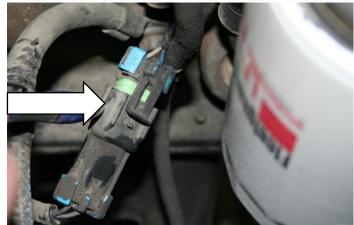

Break lose the two upper turbo mounting nuts with a 15mm wrench.

8. Lower the vehicle.

9. Disconnect the air intake hose using a 7mm socket.

- 1 Air inlet tube
- 2 Air filter housing
- 3 Turbo

10. On 04.5-07 trucks, you will need to disconnect the wastegate solenoid connector.