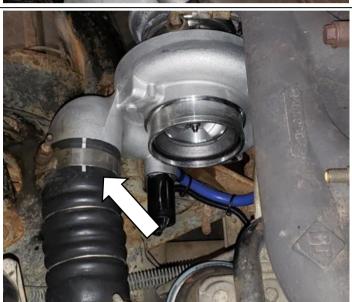

11. Disconnect the intercooler inlet pipe from the turbo compressor outlet. Use 7/16" socket for the hose band clamp.

12. Remove the two upper turbo mounting nuts with a 15mm wrench.

- 13. Remove the turbo and gasket from the exhaust manifold.
- 14. If the turbo is not being installed immediately, cover the opening to prevent material from entering into the manifold.
- 15. Remove the turbocharger oil supply fitting and put it aside. This fitting will get used on the new turbo.