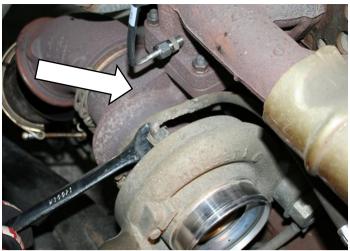

Important! Improper torque of flange can lead to exhaust leak, gasket failure and flange damage.

4. Raise the vehicle.

 Tighten the 2 lower turbo mounting nuts to 43 N.m (32 ft.lbs) with a 15mm socket.

 Using the new gasket provided in the kit, install the oil drain tube to the turbo. Tighten the drain tube bolts to 24 N.m (18ft.lbs) with a 10mm socket.