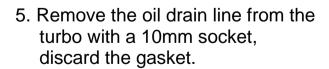

1 - Turbo Exhaust Elbow

- 1 Turbo oil drain tube bolt
- 2 Turbo oil drain tube

6. Disconnect the turbo oil feed using a 21mm wrench.

7. Remove the two lower turbo mounting nuts with a 15mm socket and extension.