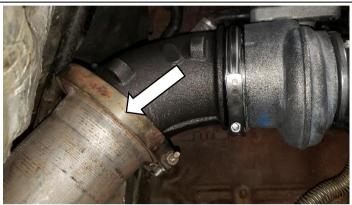

#### Removal

1. Disconnect the battery and raise the vehicle.

2. Remove the passenger side inner fender well with a 5/16" socket.

- Disconnect the exhaust pipe from the turbo exhaust elbow.
- Saturate the bolts and nuts with heat valve lubricant. Allow 5 minutes for penetration.
- Remove the exhaust pipe-toextension pipe clamp using a 11mm socket. Seprate the exhaust pipe and extension pipe
- Remove the exhaust pipe-toturbo eblow clamp using a 10mm socket.
- Remove the exhaust pipe from the tranmission support.

- 1 Exhaust pipe to turbo clamp
- 2 Transmissin support
- 3 Exhaust pipe
- 4. Remove the exhaust elbow from the turbo by removing the v-band clamp using a 10mm socket.

**Note:** Put this elbow aside, it will get used with the new turbo.