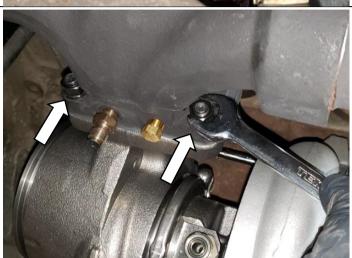

1 - Turbo Exhaust Elbow

- 1 Turbo oil drain tube bolt
- 2 Turbo oil drain tube

6. Disconnect the turbo oil feed using a 21mm wrench.

7. Remove the two lower turbo mounting nuts with a 15mm socket and extension.

Break lose the two upper turbo mounting nuts with a 15mm wrench.

8. Lower the vehicle.

9. Disconnect the air intake hose using a 7mm socket.

- 1 Air inlet tube
- 2 Air filter housing
- 3 Turbo

10. On 04.5-07 trucks, you will need to disconnect the wastegate solenoid connector.