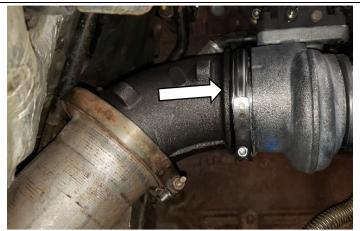

- 1 Exhaust pipe to turbo clamp
- 2 Transmissin support
- 3 Exhaust pipe
- 4. Remove the exhaust elbow from the turbo by removing the v-band clamp using a 10mm socket.

**Note:** Put this elbow aside, it will get used with the new turbo.

 Connect the exhaust elbow to the turbo using the new v-band clamp provided in the kit. Tighten the v-band clamp to 11.3 N.m (100in.lbs) using a 10mm socket.

8. Connect the exhaust pipe to the turbo and tighten the v-band clamp to 11.3 N.m (100 in.lbs) using an 11mm socket.