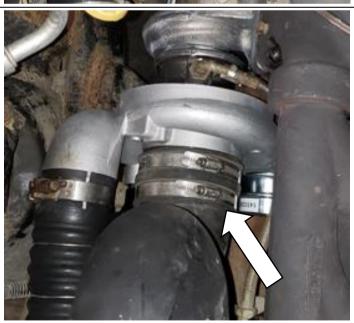

- 1 Exhaust pipe to turbo clamp
- 2 Transmissin support
- 3 Exhaust pipe
- 4. Remove the exhaust elbow from the turbo by removing the v-band clamp using a 10mm socket.

**Note:** Put this elbow aside, it will get used with the new turbo.

1 - Turbo Exhaust Elbow

- 1 Turbo oil drain tube bolt
- 2 Turbo oil drain tube

6. Disconnect the turbo oil feed using a 21mm wrench.

7. Remove the two lower turbo mounting nuts with a 15mm socket and extension.