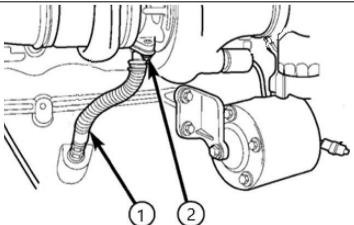

- 1 Exhaust pipe to turbo clamp
- 2 Transmissin support
- 3 Exhaust pipe
- 4. Remove the exhaust elbow from the turbo by removing the v-band clamp using a 10mm socket.

**Note:** Put this elbow aside, it will get used with the new turbo.