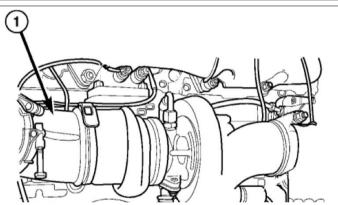

1 - Turbo Exhaust Elbow

- 1 Turbo oil drain tube bolt
- 2 Turbo oil drain tube

6. Disconnect the turbo oil feed using a 21mm wrench.

7. Remove the two lower turbo mounting nuts with a 15mm socket and extension.