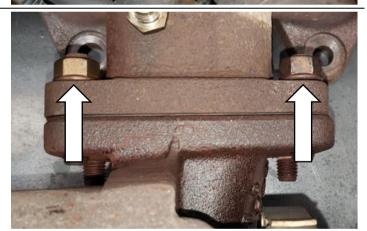

1 - Turbo Exhaust Elbow

- 1 Turbo oil drain tube bolt
- 2 Turbo oil drain tube

6. Disconnect the turbo oil feed using a 21mm wrench.

7. Remove the two lower turbo mounting nuts with a 15mm socket and extension.