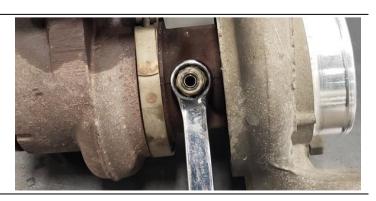

1. Using the new gaskets (FT-920156020 & 3922794) provided in the kit, install the oil supply fitting from the old turbo to the Screamer turbo. Tighten fitting to **36 N.m (27 ft.lbs)** with a 19mm socket.