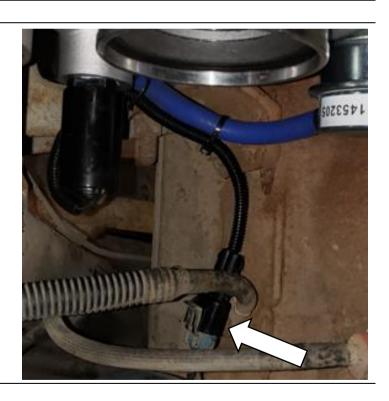

Break lose the two upper turbo mounting nuts with a 15mm wrench.

8. Lower the vehicle.

9. Disconnect the air intake hose using a 7mm socket.

- 1 Air inlet tube
- 2 Air filter housing
- 3 Turbo

10. On 04.5-07 trucks, you will need to disconnect the wastegate solenoid connector.