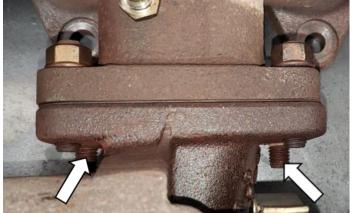

2. From 2003 - 2004.5 the two rear manifold factory studs are too short so you must replace those two factory studs with the supplied studs (1462430).

3. Secure the turbo to the exhaust manifold with the two upper turbo mounting nuts. Use the NEW gasket provided with the turbo, and tighten nuts to 43 N.m (32ft. Ibs) with a 15mm socket.