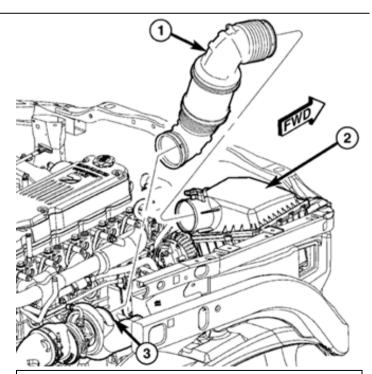

Break lose the two upper turbo mounting nuts with a 15mm wrench.

8. Lower the vehicle.

9. Disconnect the air intake hose using a 7mm socket.

- 1 Air inlet tube
- 2 Air filter housing
- 3 Turbo

10. On 04.5-07 trucks, you will need to disconnect the wastegate solenoid connector.

11. Disconnect the intercooler inlet pipe from the turbo compressor outlet. Use 7/16" socket for the hose band clamp.

12. Remove the two upper turbo mounting nuts with a 15mm wrench.

- 13. Remove the turbo and gasket from the exhaust manifold.
- 14. If the turbo is not being installed immediately, cover the opening to prevent material from entering into the manifold.
- 15. Remove the turbocharger oil supply fitting and put it aside. This fitting will get used on the new turbo.