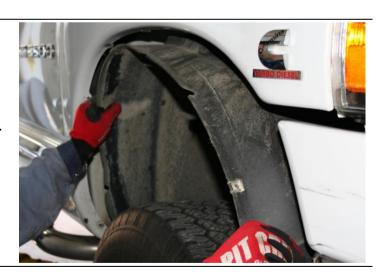

#### Removal

1. Disconnect the battery and raise the vehicle.

2. Remove the passenger side inner fender well with a 5/16" socket.

- Disconnect the exhaust pipe from the turbo exhaust elbow.
- Saturate the bolts and nuts with heat valve lubricant. Allow 5 minutes for penetration.
- Remove the exhaust pipe-toextension pipe clamp using a 11mm socket. Seprate the exhaust pipe and extension pipe
- Remove the exhaust pipe-toturbo eblow clamp using a 10mm socket.
- Remove the exhaust pipe from the tranmission support.