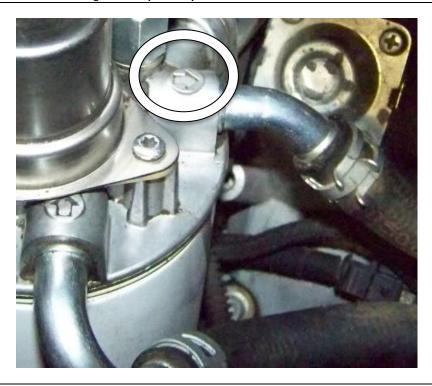

NOTE: THE HIFLOW FITTING HAS A THIN WALL AND MAY FRACTURE IF OVER-TORQUED. DO NOT EXCEED SPECIFIED TORQUE VALUES

8. Remove the two stock fuel supply lines from the filter head to CP3 inlet. These are the lines with the arrow pointing away from the filter head (circled).