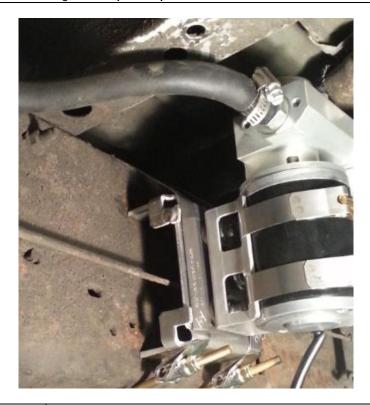

7. If using a BD Flowmax pump. Thread supplied 1/2" barb fitting into the pump inlet and secure with a hose clamp, cut hose to length as necessary.

If your setup has a water separator in between the tank and the flowmax pump. The filter fitting screen will need to be removed by pulling it out with a set of pliers.