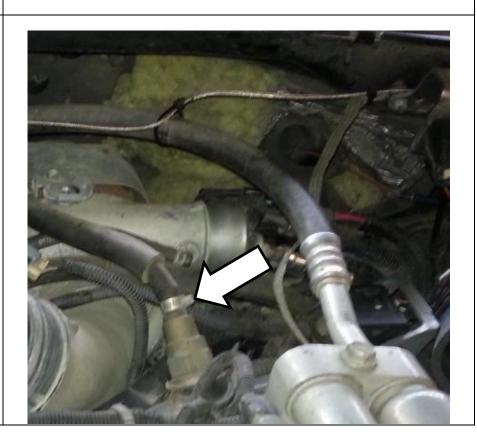

3. Unscrew the band clamp and remove the turbocharger coolant supply line from the hose nipple.

4. Now remove the steel coolant pipe from the top of the motor.

 Looking down in the valley, the CP3 inlet fitting should be visible. Remove the hose clamp and pull off the inlet hose.

Remove the CP3 inlet fitting and transfer the sealing washer over to the new HiFlow fitting as shown.

7. Once the washer is switched over, thread the HiFlow fitting into the CP3 inlet. Torque the fitting to 6ft-lb (72in-lb).

NOTE: THE HIFLOW FITTING HAS A THIN WALL AND MAY FRACTURE IF OVER-TORQUED. DO NOT EXCEED SPECIFIED TORQUE VALUES

8. Remove the two stock fuel supply lines from the filter head to CP3 inlet. These are the lines with the arrow pointing away from the filter head (circled).