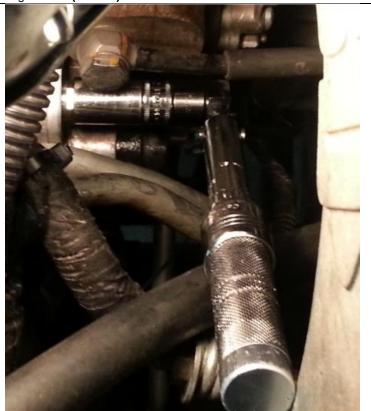

Insert the M12 to -8JIC (1502033) adapter and torque to 6ft-lb (72in-lb).

4. Now thread the 8JICF to 90 Hose barb (1502038) onto the JIC fitting and tighten with an open end wrench. Tighten the pair of fittings until the lower M12 fitting just begins to turn and then stop.

- 5. Push 1/2" hose over hose barb and tighten with hose clamp.
- 6. Now, route 1/2" hose to the outlet of your fuel lift pump using supplied zip-ties. Take caution to avoid any chafing or hot areas that may burn the hose.