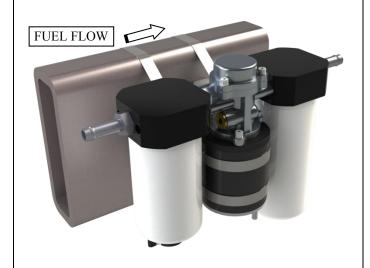

7. If using a BD Flowmax pump. Thread supplied 1/2" barb fitting into the pump inlet and secure with a hose clamp, cut hose to length as necessary.

If your setup has a water separator in between the tank and the flowmax pump. The filter fitting screen will need to be removed by pulling it out with a set of pliers.