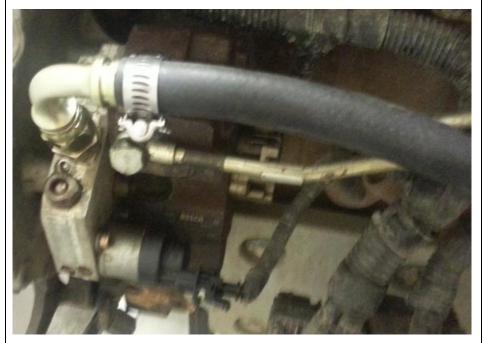

## **SIDE FEED CP3 INSTALLATION (5.9L Trucks)**

- 1. Remove supply line from the CP3 pump by unthreading the 17mm banjo fitting (Shown with Arrow).
- 2. If complete removal of the supply line is desired, unthread the return fitting as well and remove the hard line.

Insert the M12 to -8JIC (1502033) adapter and torque to 6ft-lb (72in-lb).

4. Now thread the 8JICF to 90 Hose barb (1502038) onto the JIC fitting and tighten with an open end wrench. Tighten the pair of fittings until the lower M12 fitting just begins to turn and then stop.

- 5. Push 1/2" hose over hose barb and tighten with hose clamp.
- 6. Now, route 1/2" hose to the outlet of your fuel lift pump using supplied zip-ties. Take caution to avoid any chafing or hot areas that may burn the hose.