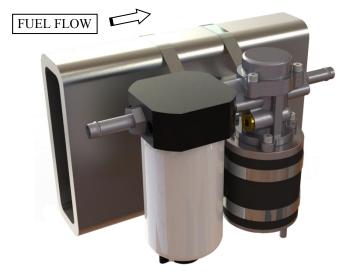

### **Optional Accessories:**

- 1050330 Fuel Sump Kit
- 1050345 High Flow 5/8" Draw Straw Kit