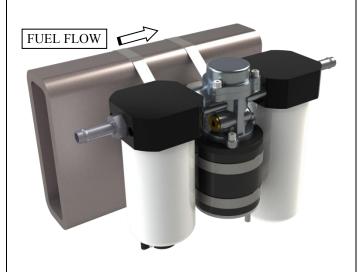

### **Optional Accessories:**

- 1050330 Fuel Sump Kit
- 1050345 High Flow 5/8" Draw Straw Kit