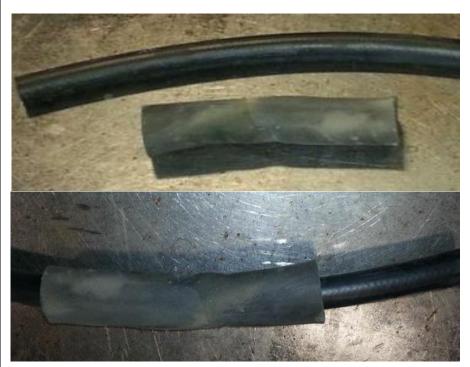

9. Remove the abrasion sleeve from the O.E. supply line and transfer it to the 1/2" fuel hose.

10. Push the 1/2" hose over the HiFlow barb and secure tightly with a socket.

- 11. Route the other end of the hose straight to the filter head outlet nipple and secure with a hose clamp, avoiding the EGR cooler if applicable.
- 12. If deleting the stock fuel filter, route the hose to the FICM outlet or fuel supply pipe.