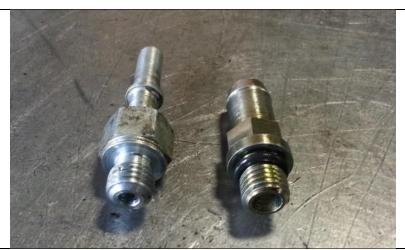

## REAR FEED CP3 INSTALLATION (6.7L Trucks)

 Remove the quick connect fitting from the fuel supply line by pinching the tabs inward and pulling the connector off.

- 2. Now remove the CP3 inlet fitting and place beside the HiFlow CP3 fitting.
- 3. Remove the O-ring from the base of the O.E. fitting and transfer to the HiFlow fitting as shown.

4. Once the O-ring is switched over, thread the HiFlow fitting into the CP3 inlet. **Torque the fitting to 6ft-lb (72in-lb)**.

NOTE: THE HIFLOW FITTING
HAS A THIN WALL AND MAY
FRACTURE IF OVER-TORQUED.
DO NOT EXCEED SPECIFIED
TORQUE VALUES