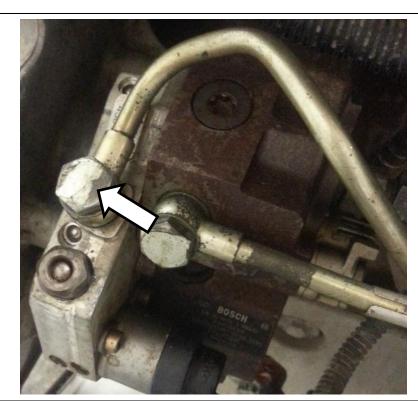

## **SIDE FEED CP3 INSTALLATION (5.9L Trucks)**

- 1. Remove supply line from the CP3 pump by unthreading the 17mm banjo fitting (Shown with Arrow).
- 2. If complete removal of the supply line is desired, unthread the return fitting as well and remove the hard line.