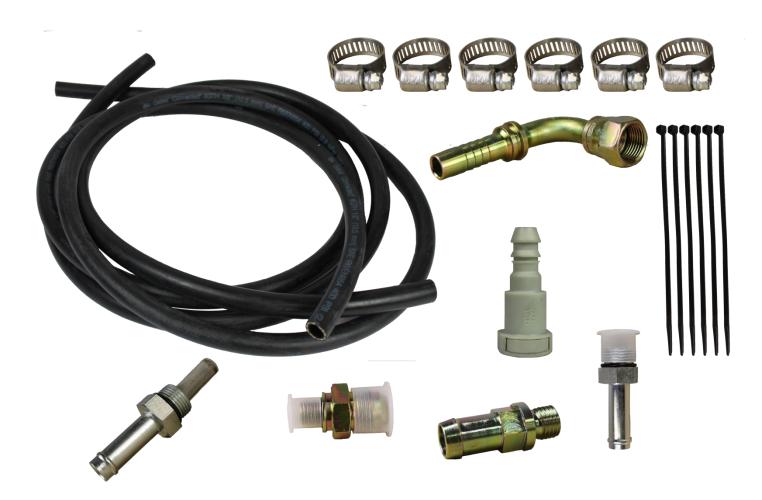

# FLOWMAX MONSTER LINE KIT

**Installation Instructions** 

P/N # 1050331

PLEASE READ ALL INSTRUCTIONS CAREFULLY BEFORE INSTALLATION.

| Kit Contents:        |                                                                                                                                                                                                                                                                                                                                                                                                                                                                                                                                                                                                                                                                                                                                                                                                                                                                                                                                                                                                                                                                                                                                                                                                                                                                                                                                                                                                                                                                                                                                                                                                                                                                                                                                                                                                                                                                                                                                                                                                                                                                                                                               |          |                  |           |               |
|----------------------|-------------------------------------------------------------------------------------------------------------------------------------------------------------------------------------------------------------------------------------------------------------------------------------------------------------------------------------------------------------------------------------------------------------------------------------------------------------------------------------------------------------------------------------------------------------------------------------------------------------------------------------------------------------------------------------------------------------------------------------------------------------------------------------------------------------------------------------------------------------------------------------------------------------------------------------------------------------------------------------------------------------------------------------------------------------------------------------------------------------------------------------------------------------------------------------------------------------------------------------------------------------------------------------------------------------------------------------------------------------------------------------------------------------------------------------------------------------------------------------------------------------------------------------------------------------------------------------------------------------------------------------------------------------------------------------------------------------------------------------------------------------------------------------------------------------------------------------------------------------------------------------------------------------------------------------------------------------------------------------------------------------------------------------------------------------------------------------------------------------------------------|----------|------------------|-----------|---------------|
| 1502033              | 1502038                                                                                                                                                                                                                                                                                                                                                                                                                                                                                                                                                                                                                                                                                                                                                                                                                                                                                                                                                                                                                                                                                                                                                                                                                                                                                                                                                                                                                                                                                                                                                                                                                                                                                                                                                                                                                                                                                                                                                                                                                                                                                                                       | 1502040  | 1                | 452821    | 1500313       |
|                      |                                                                                                                                                                                                                                                                                                                                                                                                                                                                                                                                                                                                                                                                                                                                                                                                                                                                                                                                                                                                                                                                                                                                                                                                                                                                                                                                                                                                                                                                                                                                                                                                                                                                                                                                                                                                                                                                                                                                                                                                                                                                                                                               |          |                  |           |               |
| M12 to -8JIC Adapter | -8 JICF to                                                                                                                                                                                                                                                                                                                                                                                                                                                                                                                                                                                                                                                                                                                                                                                                                                                                                                                                                                                                                                                                                                                                                                                                                                                                                                                                                                                                                                                                                                                                                                                                                                                                                                                                                                                                                                                                                                                                                                                                                                                                                                                    |          |                  | Hose      | -8 ORB x 1/2" |
|                      | 1/2" Barb 90                                                                                                                                                                                                                                                                                                                                                                                                                                                                                                                                                                                                                                                                                                                                                                                                                                                                                                                                                                                                                                                                                                                                                                                                                                                                                                                                                                                                                                                                                                                                                                                                                                                                                                                                                                                                                                                                                                                                                                                                                                                                                                                  |          |                  | lamp 1"   | Barb          |
| Qty: 1               | Qty: 1                                                                                                                                                                                                                                                                                                                                                                                                                                                                                                                                                                                                                                                                                                                                                                                                                                                                                                                                                                                                                                                                                                                                                                                                                                                                                                                                                                                                                                                                                                                                                                                                                                                                                                                                                                                                                                                                                                                                                                                                                                                                                                                        | Qty: 1   |                  | Qty: 6    | Qty: 1        |
|                      |                                                                                                                                                                                                                                                                                                                                                                                                                                                                                                                                                                                                                                                                                                                                                                                                                                                                                                                                                                                                                                                                                                                                                                                                                                                                                                                                                                                                                                                                                                                                                                                                                                                                                                                                                                                                                                                                                                                                                                                                                                                                                                                               |          |                  |           |               |
| 1500313 - M          | 1500380                                                                                                                                                                                                                                                                                                                                                                                                                                                                                                                                                                                                                                                                                                                                                                                                                                                                                                                                                                                                                                                                                                                                                                                                                                                                                                                                                                                                                                                                                                                                                                                                                                                                                                                                                                                                                                                                                                                                                                                                                                                                                                                       | 1300131  | 1604054          |           |               |
|                      | > 0 % d × 0 % d × 0 % d × 0 % d × 0 % d × 0 % d × 0 % d × 0 % d × 0 % d × 0 % d × 0 % d × 0 % d × 0 % d × 0 % d × 0 % d × 0 % d × 0 % d × 0 % d × 0 % d × 0 % d × 0 % d × 0 % d × 0 % d × 0 % d × 0 % d × 0 % d × 0 % d × 0 % d × 0 % d × 0 % d × 0 % d × 0 % d × 0 % d × 0 % d × 0 % d × 0 % d × 0 % d × 0 % d × 0 % d × 0 % d × 0 % d × 0 % d × 0 % d × 0 % d × 0 % d × 0 % d × 0 % d × 0 % d × 0 % d × 0 % d × 0 % d × 0 % d × 0 % d × 0 % d × 0 % d × 0 % d × 0 % d × 0 % d × 0 % d × 0 % d × 0 % d × 0 % d × 0 % d × 0 % d × 0 % d × 0 % d × 0 % d × 0 % d × 0 % d × 0 % d × 0 % d × 0 % d × 0 % d × 0 % d × 0 % d × 0 % d × 0 % d × 0 % d × 0 % d × 0 % d × 0 % d × 0 % d × 0 % d × 0 % d × 0 % d × 0 % d × 0 % d × 0 % d × 0 % d × 0 % d × 0 % d × 0 % d × 0 % d × 0 % d × 0 % d × 0 % d × 0 % d × 0 % d × 0 % d × 0 % d × 0 % d × 0 % d × 0 % d × 0 % d × 0 % d × 0 % d × 0 % d × 0 % d × 0 % d × 0 % d × 0 % d × 0 % d × 0 % d × 0 % d × 0 % d × 0 % d × 0 % d × 0 % d × 0 % d × 0 % d × 0 % d × 0 % d × 0 % d × 0 % d × 0 % d × 0 % d × 0 % d × 0 % d × 0 % d × 0 % d × 0 % d × 0 % d × 0 % d × 0 % d × 0 % d × 0 % d × 0 % d × 0 % d × 0 % d × 0 % d × 0 % d × 0 % d × 0 % d × 0 % d × 0 % d × 0 % d × 0 % d × 0 % d × 0 % d × 0 % d × 0 % d × 0 % d × 0 % d × 0 % d × 0 % d × 0 % d × 0 % d × 0 % d × 0 % d × 0 % d × 0 % d × 0 % d × 0 % d × 0 % d × 0 % d × 0 % d × 0 % d × 0 % d × 0 % d × 0 % d × 0 % d × 0 % d × 0 % d × 0 % d × 0 % d × 0 % d × 0 % d × 0 % d × 0 % d × 0 % d × 0 % d × 0 % d × 0 % d × 0 % d × 0 % d × 0 % d × 0 % d × 0 % d × 0 % d × 0 % d × 0 % d × 0 % d × 0 % d × 0 % d × 0 % d × 0 % d × 0 % d × 0 % d × 0 % d × 0 % d × 0 % d × 0 % d × 0 % d × 0 % d × 0 % d × 0 % d × 0 % d × 0 % d × 0 % d × 0 % d × 0 % d × 0 % d × 0 % d × 0 % d × 0 % d × 0 % d × 0 % d × 0 % d × 0 % d × 0 % d × 0 % d × 0 % d × 0 % d × 0 % d × 0 % d × 0 % d × 0 % d × 0 % d × 0 % d × 0 % d × 0 % d × 0 % d × 0 % d × 0 % d × 0 % d × 0 % d × 0 % d × 0 % d × 0 % d × 0 % d × 0 % d × 0 % d × 0 % d × 0 % d × 0 % d × 0 % d × 0 % d × 0 % d × 0 % d × 0 % d × 0 % d × 0 % d × 0 % d × 0 % d × 0 % d × 0 % |          |                  |           |               |
| 1/2" Filter Fitting  | 1/2" Quick<br>Connect                                                                                                                                                                                                                                                                                                                                                                                                                                                                                                                                                                                                                                                                                                                                                                                                                                                                                                                                                                                                                                                                                                                                                                                                                                                                                                                                                                                                                                                                                                                                                                                                                                                                                                                                                                                                                                                                                                                                                                                                                                                                                                         | Tie Wrap | n 1/2" Fuel Hose |           |               |
| Qty: 1               | Qty: 1                                                                                                                                                                                                                                                                                                                                                                                                                                                                                                                                                                                                                                                                                                                                                                                                                                                                                                                                                                                                                                                                                                                                                                                                                                                                                                                                                                                                                                                                                                                                                                                                                                                                                                                                                                                                                                                                                                                                                                                                                                                                                                                        | Qty: 6   |                  | Qty: 168" |               |