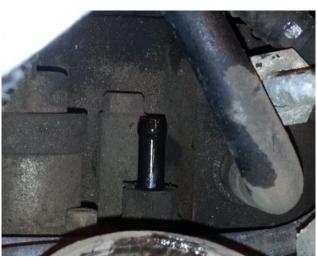

## REAR FEED CP3 INSTALLATION (6.7L Trucks)

 Remove the quick connect fitting from the fuel supply line by pinching the tabs inward and pulling the connector off.

- 2. Now remove the CP3 inlet fitting and place beside the HiFlow CP3 fitting.
- 3. Remove the O-ring from the base of the O.E. fitting and transfer to the HiFlow fitting as shown.

4. Once the O-ring is switched over, thread the HiFlow fitting into the CP3 inlet. **Torque the fitting to 6ft-lb (72in-lb)**.

NOTE: THE HIFLOW FITTING
HAS A THIN WALL AND MAY
FRACTURE IF OVER-TORQUED.
DO NOT EXCEED SPECIFIED
TORQUE VALUES