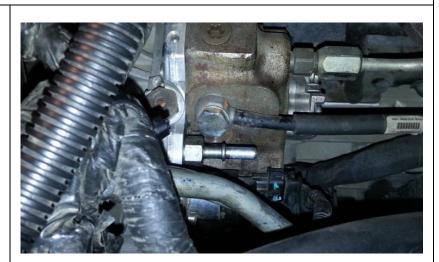

## **SIDE FEED CP3 INSTALLATION (5.9L Trucks)**

- 1. Remove supply line from the CP3 pump by unthreading the 17mm banjo fitting (Shown with Arrow).
- 2. If complete removal of the supply line is desired, unthread the return fitting as well and remove the hard line.

Insert the M12 to -8JIC (1502033) adapter and torque to 6ft-lb (72in-lb).

4. Now thread the 8JICF to 90 Hose barb (1502038) onto the JIC fitting and tighten with an open end wrench. Tighten the pair of fittings until the lower M12 fitting just begins to turn and then stop.