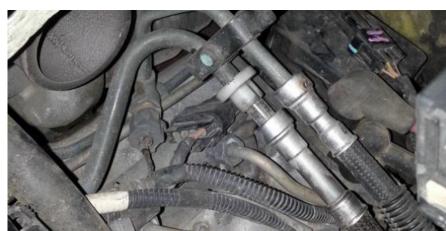

NOTE: THE HIFLOW FITTING HAS A THIN WALL AND MAY FRACTURE IF OVER-TORQUED. DO NOT EXCEED SPECIFIED TORQUE VALUES

8. Remove the two stock fuel supply lines from the filter head to CP3 inlet. These are the lines with the arrow pointing away from the filter head (circled).