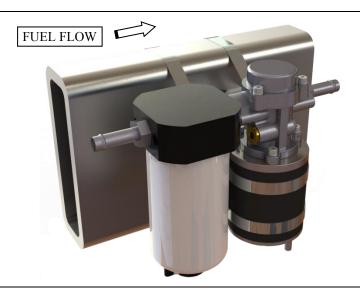

7. If using a BD Flowmax pump. Thread supplied 1/2" barb fitting into the pump inlet and secure with a hose clamp, cut hose to length as necessary.

If your setup has a water separator in between the tank and the flowmax pump. The filter fitting screen will need to be removed by pulling it out with a set of pliers.