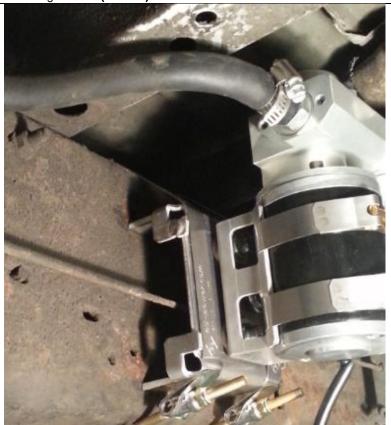

## **SIDE FEED CP3 INSTALLATION (5.9L Trucks)**

- 1. Remove supply line from the CP3 pump by unthreading the 17mm banjo fitting (Shown with Arrow).
- 2. If complete removal of the supply line is desired, unthread the return fitting as well and remove the hard line.

Insert the M12 to -8JIC (1502033) adapter and torque to 6ft-lb (72in-lb).

4. Now thread the 8JICF to 90 Hose barb (1502038) onto the JIC fitting and tighten with an open end wrench. Tighten the pair of fittings until the lower M12 fitting just begins to turn and then stop.