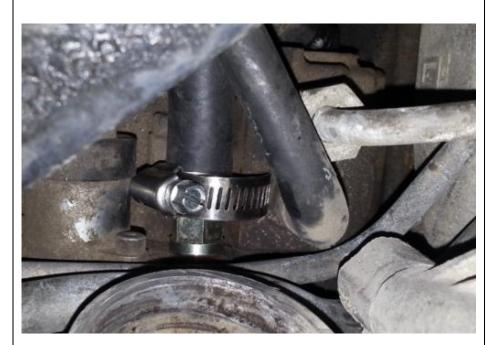

- 5. Push 1/2" fuel hose over the HiFlow barb and secure tightly with supplied hose clamp.
- 6. Now, route 1/2" hose to the outlet of your fuel lift pump using supplied zip-ties. Take caution to avoid any chafing or hot area that may burn the hose.