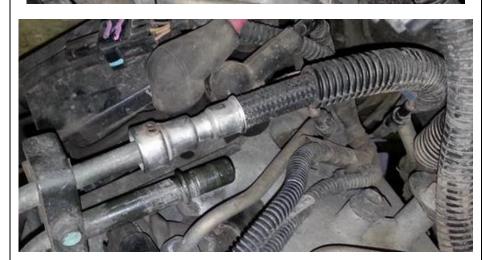

Remove the CP3 inlet fitting and transfer the sealing washer over to the new HiFlow fitting as shown.

7. Once the washer is switched over, thread the HiFlow fitting into the CP3 inlet. Torque the fitting to 6ft-lb (72in-lb).