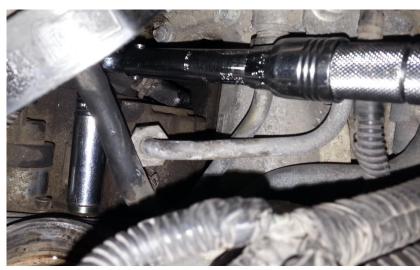

## **SIDE FEED CP3 INSTALLATION (5.9L Trucks)**

- 1. Remove supply line from the CP3 pump by unthreading the 17mm banjo fitting (Shown with Arrow).
- 2. If complete removal of the supply line is desired, unthread the return fitting as well and remove the hard line.

Insert the M12 to -8JIC (1502033) adapter and torque to 6ft-lb (72in-lb).

4. Now thread the 8JICF to 90 Hose barb (1502038) onto the JIC fitting and tighten with an open end wrench. Tighten the pair of fittings until the lower M12 fitting just begins to turn and then stop.