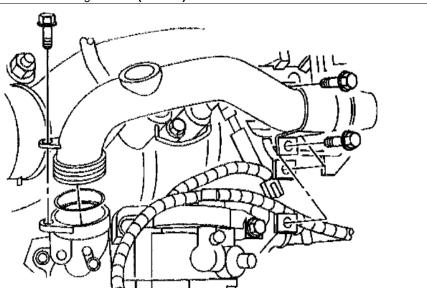

 Begin by placing a drain pan below the truck and draining about a gallon of coolant out. The drain plug can usually be found on the passenger side at the base of the radiator.

2. While the coolant is draining, remove the upper intake and intake silencer/engine cover.

3. Unscrew the band clamp and remove the turbocharger coolant supply line from the hose nipple.

4. Now remove the steel coolant pipe from the top of the motor.

 Looking down in the valley, the CP3 inlet fitting should be visible. Remove the hose clamp and pull off the inlet hose.

Remove the CP3 inlet fitting and transfer the sealing washer over to the new HiFlow fitting as shown.

7. Once the washer is switched over, thread the HiFlow fitting into the CP3 inlet. Torque the fitting to 6ft-lb (72in-lb).