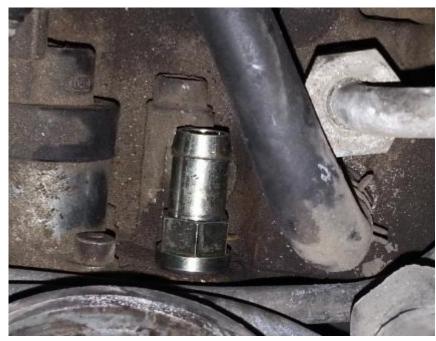

4. Once the O-ring is switched over, thread the HiFlow fitting into the CP3 inlet. **Torque the fitting to 6ft-lb (72in-lb)**.

NOTE: THE HIFLOW FITTING
HAS A THIN WALL AND MAY
FRACTURE IF OVER-TORQUED.
DO NOT EXCEED SPECIFIED
TORQUE VALUES

- 5. Push 1/2" fuel hose over the HiFlow barb and secure tightly with supplied hose clamp.
- 6. Now, route 1/2" hose to the outlet of your fuel lift pump using supplied zip-ties. Take caution to avoid any chafing or hot area that may burn the hose.