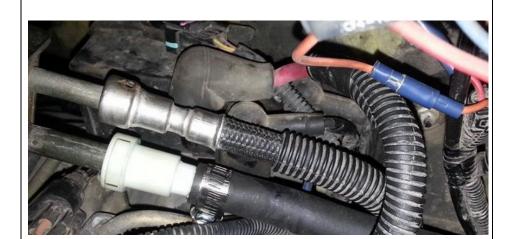

Insert the M12 to -8JIC (1502033) adapter and torque to 6ft-lb (72in-lb).

4. Now thread the 8JICF to 90 Hose barb (1502038) onto the JIC fitting and tighten with an open end wrench. Tighten the pair of fittings until the lower M12 fitting just begins to turn and then stop.

- 5. Push 1/2" hose over hose barb and tighten with hose clamp.
- 6. Now, route 1/2" hose to the outlet of your fuel lift pump using supplied zip-ties. Take caution to avoid any chafing or hot areas that may burn the hose.

7. If using a BD Flowmax pump. Thread supplied 1/2" barb fitting into the pump inlet and secure with a hose clamp, cut hose to length as necessary.

If your setup has a water separator in between the tank and the flowmax pump. The filter fitting screen will need to be removed by pulling it out with a set of pliers.