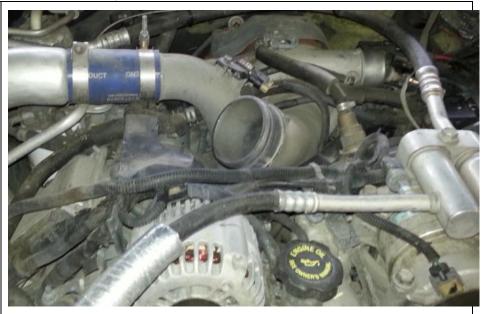

3. Unscrew the band clamp and remove the turbocharger coolant supply line from the hose nipple.

4. Now remove the steel coolant pipe from the top of the motor.

 Looking down in the valley, the CP3 inlet fitting should be visible. Remove the hose clamp and pull off the inlet hose.

Remove the CP3 inlet fitting and transfer the sealing washer over to the new HiFlow fitting as shown.

7. Once the washer is switched over, thread the HiFlow fitting into the CP3 inlet. Torque the fitting to 6ft-lb (72in-lb).

NOTE: THE HIFLOW FITTING HAS A THIN WALL AND MAY FRACTURE IF OVER-TORQUED. DO NOT EXCEED SPECIFIED TORQUE VALUES

8. Remove the two stock fuel supply lines from the filter head to CP3 inlet. These are the lines with the arrow pointing away from the filter head (circled).