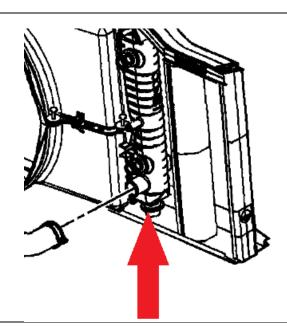

NOTE: THE HIFLOW FITTING HAS A THIN WALL AND MAY FRACTURE IF OVER-TORQUED. DO NOT EXCEED SPECIFIED TORQUE VALUES

8. Remove the two stock fuel supply lines from the filter head to CP3 inlet. These are the lines with the arrow pointing away from the filter head (circled).