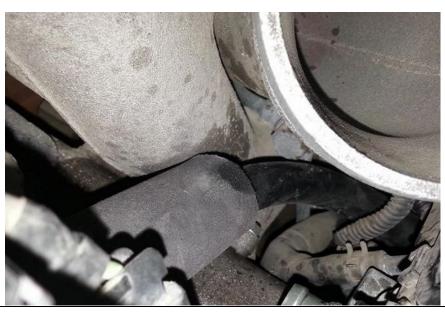

- 5. Push 1/2" fuel hose over the HiFlow barb and secure tightly with supplied hose clamp.
- 6. Now, route 1/2" hose to the outlet of your fuel lift pump using supplied zip-ties. Take caution to avoid any chafing or hot area that may burn the hose.

7. If using a BD Flowmax pump. Thread supplied 1/2" barb fitting into the pump inlet and secure with a hose clamp, cut hose to length as necessary.

If your setup has a water separator in between the tank and the flowmax pump. The filter fitting screen will need to be removed by pulling it out with a set of pliers.