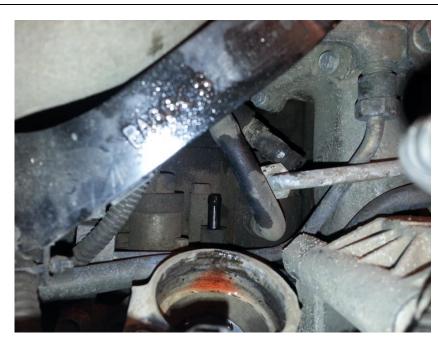

## REAR FEED CP3 INSTALLATION (6.7L Trucks)

 Remove the quick connect fitting from the fuel supply line by pinching the tabs inward and pulling the connector off.

- 2. Now remove the CP3 inlet fitting and place beside the HiFlow CP3 fitting.
- 3. Remove the O-ring from the base of the O.E. fitting and transfer to the HiFlow fitting as shown.

4. Once the O-ring is switched over, thread the HiFlow fitting into the CP3 inlet. **Torque the fitting to 6ft-lb (72in-lb)**.

NOTE: THE HIFLOW FITTING
HAS A THIN WALL AND MAY
FRACTURE IF OVER-TORQUED.
DO NOT EXCEED SPECIFIED
TORQUE VALUES