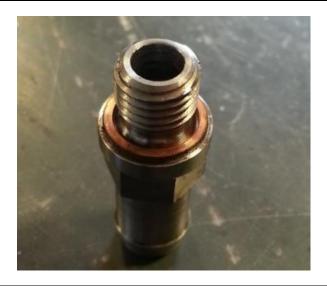

## REAR FEED CP3 INSTALLATION (6.7L Trucks)

 Remove the quick connect fitting from the fuel supply line by pinching the tabs inward and pulling the connector off.

- 2. Now remove the CP3 inlet fitting and place beside the HiFlow CP3 fitting.
- 3. Remove the O-ring from the base of the O.E. fitting and transfer to the HiFlow fitting as shown.

4. Once the O-ring is switched over, thread the HiFlow fitting into the CP3 inlet. **Torque the fitting to 6ft-lb (72in-lb)**.

NOTE: THE HIFLOW FITTING
HAS A THIN WALL AND MAY
FRACTURE IF OVER-TORQUED.
DO NOT EXCEED SPECIFIED
TORQUE VALUES