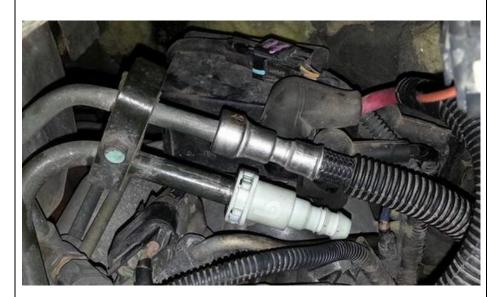

## **SIDE FEED CP3 INSTALLATION (5.9L Trucks)**

- 1. Remove supply line from the CP3 pump by unthreading the 17mm banjo fitting (Shown with Arrow).
- 2. If complete removal of the supply line is desired, unthread the return fitting as well and remove the hard line.

Insert the M12 to -8JIC (1502033) adapter and torque to 6ft-lb (72in-lb).

4. Now thread the 8JICF to 90 Hose barb (1502038) onto the JIC fitting and tighten with an open end wrench. Tighten the pair of fittings until the lower M12 fitting just begins to turn and then stop.

- 5. Push 1/2" hose over hose barb and tighten with hose clamp.
- 6. Now, route 1/2" hose to the outlet of your fuel lift pump using supplied zip-ties. Take caution to avoid any chafing or hot areas that may burn the hose.