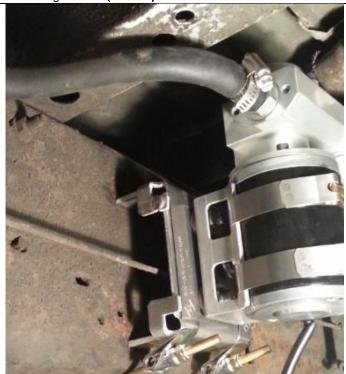

## REAR FEED CP3 INSTALLATION (6.7L Trucks)

 Remove the quick connect fitting from the fuel supply line by pinching the tabs inward and pulling the connector off.

- 2. Now remove the CP3 inlet fitting and place beside the HiFlow CP3 fitting.
- 3. Remove the O-ring from the base of the O.E. fitting and transfer to the HiFlow fitting as shown.

4. Once the O-ring is switched over, thread the HiFlow fitting into the CP3 inlet. **Torque the fitting to 6ft-lb (72in-lb)**.

NOTE: THE HIFLOW FITTING
HAS A THIN WALL AND MAY
FRACTURE IF OVER-TORQUED.
DO NOT EXCEED SPECIFIED
TORQUE VALUES

- 5. Push 1/2" fuel hose over the HiFlow barb and secure tightly with supplied hose clamp.
- 6. Now, route 1/2" hose to the outlet of your fuel lift pump using supplied zip-ties. Take caution to avoid any chafing or hot area that may burn the hose.