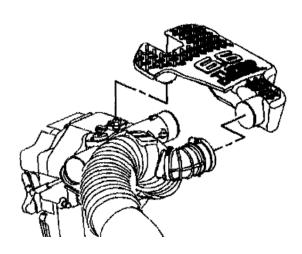

 Begin by placing a drain pan below the truck and draining about a gallon of coolant out. The drain plug can usually be found on the passenger side at the base of the radiator.

2. While the coolant is draining, remove the upper intake and intake silencer/engine cover.

3. Unscrew the band clamp and remove the turbocharger coolant supply line from the hose nipple.

4. Now remove the steel coolant pipe from the top of the motor.

 Looking down in the valley, the CP3 inlet fitting should be visible. Remove the hose clamp and pull off the inlet hose.