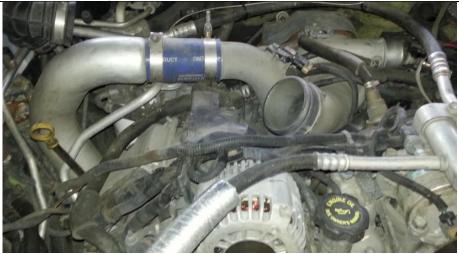

3. Unscrew the band clamp and remove the turbocharger coolant supply line from the hose nipple.

4. Now remove the steel coolant pipe from the top of the motor.

 Looking down in the valley, the CP3 inlet fitting should be visible. Remove the hose clamp and pull off the inlet hose.

Remove the CP3 inlet fitting and transfer the sealing washer over to the new HiFlow fitting as shown.

7. Once the washer is switched over, thread the HiFlow fitting into the CP3 inlet. Torque the fitting to 6ft-lb (72in-lb).