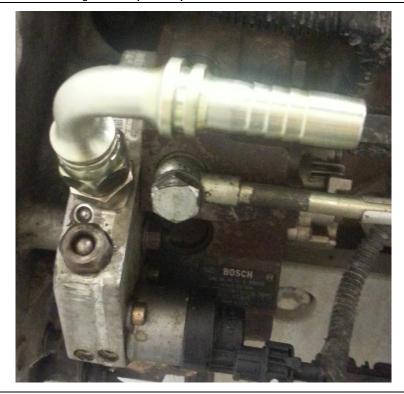

Insert the M12 to -8JIC (1502033) adapter and torque to 6ft-lb (72in-lb).

4. Now thread the 8JICF to 90 Hose barb (1502038) onto the JIC fitting and tighten with an open end wrench. Tighten the pair of fittings until the lower M12 fitting just begins to turn and then stop.

- 5. Push 1/2" hose over hose barb and tighten with hose clamp.
- 6. Now, route 1/2" hose to the outlet of your fuel lift pump using supplied zip-ties. Take caution to avoid any chafing or hot areas that may burn the hose.