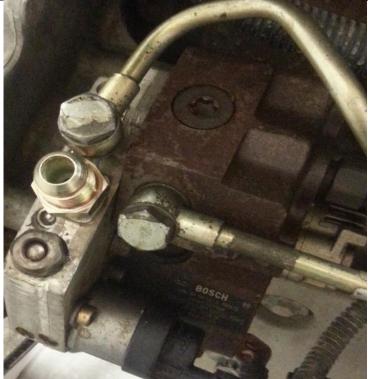

Insert the M12 to -8JIC (1502033) adapter and torque to 6ft-lb (72in-lb).

4. Now thread the 8JICF to 90 Hose barb (1502038) onto the JIC fitting and tighten with an open end wrench. Tighten the pair of fittings until the lower M12 fitting just begins to turn and then stop.