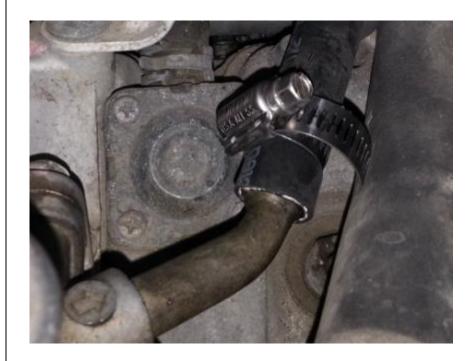

- 5. Push 1/2" hose over hose barb and tighten with hose clamp.
- 6. Now, route 1/2" hose to the outlet of your fuel lift pump using supplied zip-ties. Take caution to avoid any chafing or hot areas that may burn the hose.

- 5. Push 1/2" fuel hose over the HiFlow barb and secure tightly with supplied hose clamp.
- 6. Now, route 1/2" hose to the outlet of your fuel lift pump using supplied zip-ties. Take caution to avoid any chafing or hot area that may burn the hose.