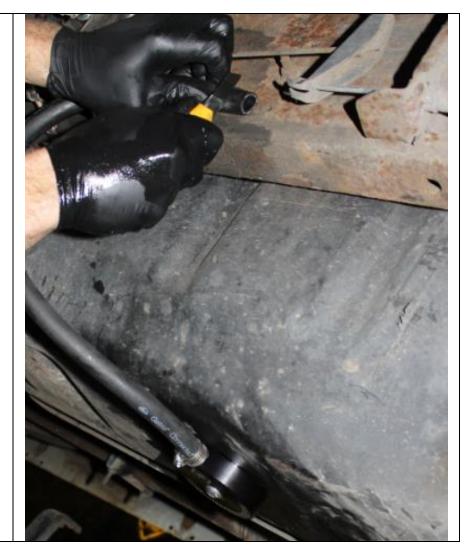

Torque the bolt using an 8mm hex socket to 20 ft-lb.

12. Now run your fuel line to the lift pump and cut to length. Secure the hose at both ends with the supplied gear hose clamps.

13. If desired, remove the old fuel supply line from the pickup and cap using the hose plug/clamp/fuel hose as shown.The larger of the two lines will be the supply, either 3/8" or 1/2"

**NOTE**: You may need to remove the fuel tank from the vehicle to have access to the supply line.

Note: If the sump leaks from the O-Ring, remove the sump and check the cut flange for burrs or cuts in the tank surface.