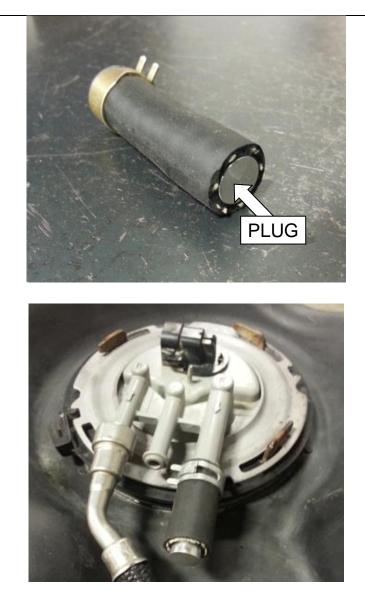

Torque the bolt using an 8mm hex socket to 20 ft-lb.

12. Now run your fuel line to the lift pump and cut to length. Secure the hose at both ends with the supplied gear hose clamps.

13. If desired, remove the old fuel supply line from the pickup and cap using the hose plug/clamp/fuel hose as shown.The larger of the two lines will be the supply, either 3/8" or 1/2"

**NOTE**: You may need to remove the fuel tank from the vehicle to have access to the supply line.

Note: If the sump leaks from the O-Ring, remove the sump and check the cut flange for burrs or cuts in the tank surface.