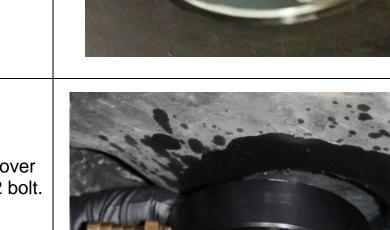

The clamp plate can go either way up.

- 8. Push the seal washer over the threads of the M12 bolt.
- 9. Now take the sump assembly with the bolt and thread into the clamp plate as shown.

10. Turn the bolt by hand until the sump bottoms out on the tank base.

Torque the bolt using an 8mm hex socket to 20 ft-lb.

12. Now run your fuel line to the lift pump and cut to length. Secure the hose at both ends with the supplied gear hose clamps.

13. If desired, remove the old fuel supply line from the pickup and cap using the hose plug/clamp/fuel hose as shown.The larger of the two lines will be the supply, either 3/8" or 1/2"