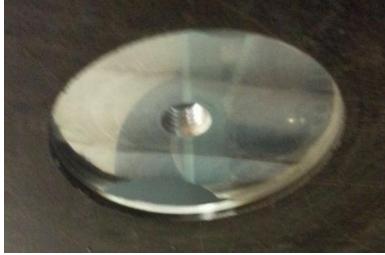

The clamp plate can go either way up.

- 8. Push the seal washer over the threads of the M12 bolt.
- 9. Now take the sump assembly with the bolt and thread into the clamp plate as shown.

10. Turn the bolt by hand until the sump bottoms out on the tank base.