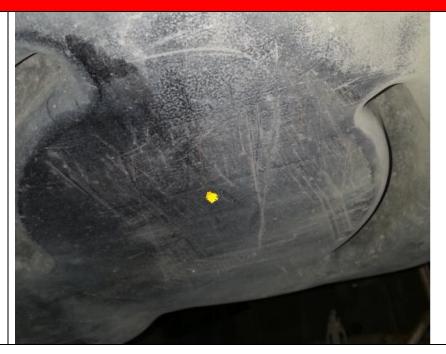

1. Begin by marking the location for the center point of the sump. Drill a hole using the pilot bit from the hole saw at this location. This will allow any remaining fuel to drain into a drain pan.

2. Now, create a 3" hole by drilling through the tank using the hole saw. If fuel remains in the tank, place a drain bucket below with a large enough capacity.

3. Thoroughly de-burr the edges of the hole and remove any high spots on the outside of the tank using a razor blade.

NOTE: EVEN A SMALL BURR OF PLASTIC WILL CAUSE THE O-RING NOT TO SEAL. ENSURE THE MATING SURFACE IS CLEAN AND SMOOTH.