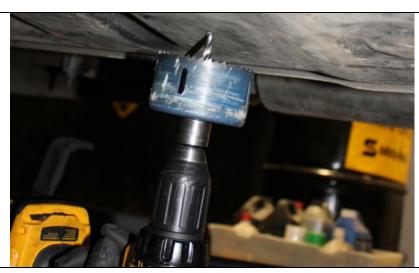

1. Begin by marking the location for the center point of the sump. Drill a hole using the pilot bit from the hole saw at this location. This will allow any remaining fuel to drain into a drain pan.

2. Now, create a 3" hole by drilling through the tank using the hole saw. If fuel remains in the tank, place a drain bucket below with a large enough capacity.