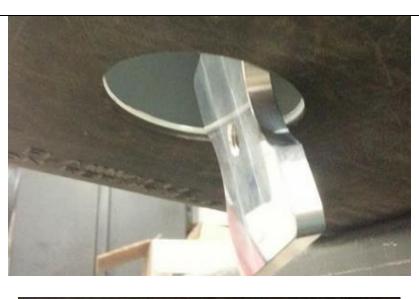

The clamp plate can go either way up.

- 8. Push the seal washer over the threads of the M12 bolt.
- 9. Now take the sump assembly with the bolt and thread into the clamp plate as shown.

10. Turn the bolt by hand until the sump bottoms out on the tank base.

Torque the bolt using an 8mm hex socket to 20 ft-lb.

12. Now run your fuel line to the lift pump and cut to length. Secure the hose at both ends with the supplied gear hose clamps.

13. If desired, remove the old fuel supply line from the pickup and cap using the hose plug/clamp/fuel hose as shown.The larger of the two lines will be the supply, either 3/8" or 1/2"