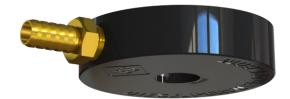

## KIT CONTENTS:

Please check to make sure that you have all the parts listed in this kit **before** you start the disassembly of your truck.

| 1500397                                                                                                                                                                                                                                                                                                                                                                                                                                                                                                                                                                                                                                                                                                                                                                                                                                                                                                                                                                                                                                                                                                                                                                                                                                                                                                                                                                                                                                                                                                                                                                                                                                                                                                                                                                                                                                                                                                                                                                                                                                                                                                                        |                           | 1500400             |                           |                 | 1500399          |                   |         | 1500404                 |                |  |
|--------------------------------------------------------------------------------------------------------------------------------------------------------------------------------------------------------------------------------------------------------------------------------------------------------------------------------------------------------------------------------------------------------------------------------------------------------------------------------------------------------------------------------------------------------------------------------------------------------------------------------------------------------------------------------------------------------------------------------------------------------------------------------------------------------------------------------------------------------------------------------------------------------------------------------------------------------------------------------------------------------------------------------------------------------------------------------------------------------------------------------------------------------------------------------------------------------------------------------------------------------------------------------------------------------------------------------------------------------------------------------------------------------------------------------------------------------------------------------------------------------------------------------------------------------------------------------------------------------------------------------------------------------------------------------------------------------------------------------------------------------------------------------------------------------------------------------------------------------------------------------------------------------------------------------------------------------------------------------------------------------------------------------------------------------------------------------------------------------------------------------|---------------------------|---------------------|---------------------------|-----------------|------------------|-------------------|---------|-------------------------|----------------|--|
| Contraction of the second seco |                           |                     |                           |                 |                  |                   |         |                         |                |  |
| FlowMax Sump<br>Body                                                                                                                                                                                                                                                                                                                                                                                                                                                                                                                                                                                                                                                                                                                                                                                                                                                                                                                                                                                                                                                                                                                                                                                                                                                                                                                                                                                                                                                                                                                                                                                                                                                                                                                                                                                                                                                                                                                                                                                                                                                                                                           |                           | Sump Mesh<br>Screen |                           | Sun             | Sump Plate Clamp |                   |         | o 3" Hole Saw           |                |  |
| Qty: 1                                                                                                                                                                                                                                                                                                                                                                                                                                                                                                                                                                                                                                                                                                                                                                                                                                                                                                                                                                                                                                                                                                                                                                                                                                                                                                                                                                                                                                                                                                                                                                                                                                                                                                                                                                                                                                                                                                                                                                                                                                                                                                                         |                           |                     | Qty: 1                    |                 | Qty: 1           |                   | Qty: 1  |                         |                |  |
| 1401586                                                                                                                                                                                                                                                                                                                                                                                                                                                                                                                                                                                                                                                                                                                                                                                                                                                                                                                                                                                                                                                                                                                                                                                                                                                                                                                                                                                                                                                                                                                                                                                                                                                                                                                                                                                                                                                                                                                                                                                                                                                                                                                        | 1500403                   |                     | 1500387                   | 1500            | 1500401          |                   | 1500313 |                         | 1400105        |  |
| $\bigcirc$                                                                                                                                                                                                                                                                                                                                                                                                                                                                                                                                                                                                                                                                                                                                                                                                                                                                                                                                                                                                                                                                                                                                                                                                                                                                                                                                                                                                                                                                                                                                                                                                                                                                                                                                                                                                                                                                                                                                                                                                                                                                                                                     |                           |                     | 6                         |                 |                  |                   |         |                         | Completibility |  |
| Viton<br>O-Ring                                                                                                                                                                                                                                                                                                                                                                                                                                                                                                                                                                                                                                                                                                                                                                                                                                                                                                                                                                                                                                                                                                                                                                                                                                                                                                                                                                                                                                                                                                                                                                                                                                                                                                                                                                                                                                                                                                                                                                                                                                                                                                                | 11/16"<br>Spring<br>Clamp |                     | 13/16"<br>Spring<br>Clamp |                 | nless<br>Screw   |                   |         | 3/8 NPT to 1/2"<br>Barb |                |  |
| Qty: 1                                                                                                                                                                                                                                                                                                                                                                                                                                                                                                                                                                                                                                                                                                                                                                                                                                                                                                                                                                                                                                                                                                                                                                                                                                                                                                                                                                                                                                                                                                                                                                                                                                                                                                                                                                                                                                                                                                                                                                                                                                                                                                                         | Qty: 1                    |                     | Qty: 1                    | Qty             | /: 1             | Qty: 1            |         | Qty: 1                  |                |  |
| 1462122                                                                                                                                                                                                                                                                                                                                                                                                                                                                                                                                                                                                                                                                                                                                                                                                                                                                                                                                                                                                                                                                                                                                                                                                                                                                                                                                                                                                                                                                                                                                                                                                                                                                                                                                                                                                                                                                                                                                                                                                                                                                                                                        | 146212                    | 3                   | 1452821                   | 160405          | 53 10            | 604054            | 160     | 4054                    | 1500402        |  |
|                                                                                                                                                                                                                                                                                                                                                                                                                                                                                                                                                                                                                                                                                                                                                                                                                                                                                                                                                                                                                                                                                                                                                                                                                                                                                                                                                                                                                                                                                                                                                                                                                                                                                                                                                                                                                                                                                                                                                                                                                                                                                                                                |                           | 1                   | and the                   |                 |                  |                   |         |                         | 0              |  |
| 3/8" Hose<br>Plug                                                                                                                                                                                                                                                                                                                                                                                                                                                                                                                                                                                                                                                                                                                                                                                                                                                                                                                                                                                                                                                                                                                                                                                                                                                                                                                                                                                                                                                                                                                                                                                                                                                                                                                                                                                                                                                                                                                                                                                                                                                                                                              | 1/2" Hose<br>Plug         |                     | 1" Gear<br>Clamp          | 3/8" Fu<br>Hose |                  | 1/2" Fuel<br>Hose |         | ' Fuel<br>ose           | Seal<br>Washer |  |
| Qty: 1                                                                                                                                                                                                                                                                                                                                                                                                                                                                                                                                                                                                                                                                                                                                                                                                                                                                                                                                                                                                                                                                                                                                                                                                                                                                                                                                                                                                                                                                                                                                                                                                                                                                                                                                                                                                                                                                                                                                                                                                                                                                                                                         | Qty: 1                    |                     | Qty: 2                    | Qty: 2          |                  |                   |         | y: 2"                   | Qty: 1         |  |