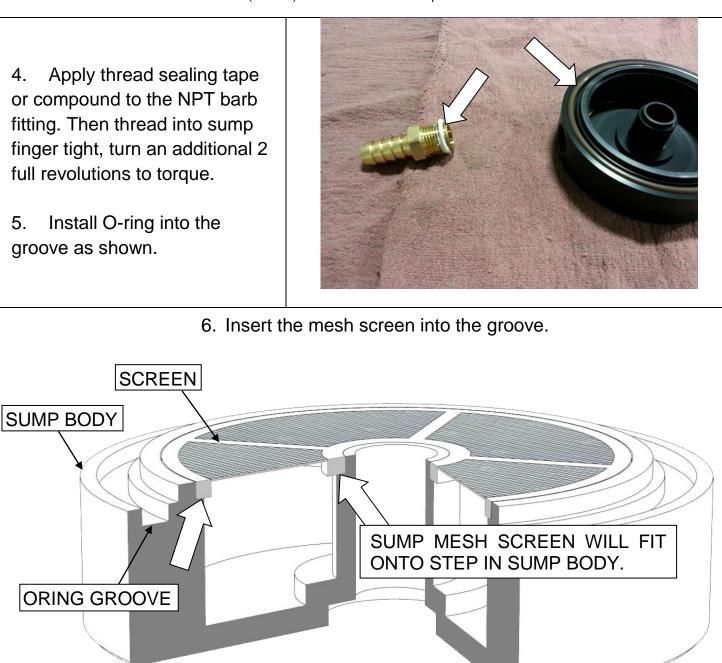

## KIT CONTENTS:

Please check to make sure that you have all the parts listed in this kit **before** you start the disassembly of your truck.

| 1500397                                                                                                                                                                                                                                                                                                                                                                                                                                                                                                                                                                                                                                                                                                                                                                                                                                                                                                                                                                                                                                                                                                                                                                                                                                                                                                                                                                                                                                                                                                                                                                                                                                                                                                                                                                                                                                                                                                                                                                                                                                                                                                                        |                           | 1500400             |                           |                 | 1500399          |                   |         | 1500404                 |                |  |
|--------------------------------------------------------------------------------------------------------------------------------------------------------------------------------------------------------------------------------------------------------------------------------------------------------------------------------------------------------------------------------------------------------------------------------------------------------------------------------------------------------------------------------------------------------------------------------------------------------------------------------------------------------------------------------------------------------------------------------------------------------------------------------------------------------------------------------------------------------------------------------------------------------------------------------------------------------------------------------------------------------------------------------------------------------------------------------------------------------------------------------------------------------------------------------------------------------------------------------------------------------------------------------------------------------------------------------------------------------------------------------------------------------------------------------------------------------------------------------------------------------------------------------------------------------------------------------------------------------------------------------------------------------------------------------------------------------------------------------------------------------------------------------------------------------------------------------------------------------------------------------------------------------------------------------------------------------------------------------------------------------------------------------------------------------------------------------------------------------------------------------|---------------------------|---------------------|---------------------------|-----------------|------------------|-------------------|---------|-------------------------|----------------|--|
| Contraction of the second seco |                           |                     |                           |                 |                  |                   |         |                         |                |  |
| FlowMax Sump<br>Body                                                                                                                                                                                                                                                                                                                                                                                                                                                                                                                                                                                                                                                                                                                                                                                                                                                                                                                                                                                                                                                                                                                                                                                                                                                                                                                                                                                                                                                                                                                                                                                                                                                                                                                                                                                                                                                                                                                                                                                                                                                                                                           |                           | Sump Mesh<br>Screen |                           | Sun             | Sump Plate Clamp |                   |         | o 3" Hole Saw           |                |  |
| Qty: 1                                                                                                                                                                                                                                                                                                                                                                                                                                                                                                                                                                                                                                                                                                                                                                                                                                                                                                                                                                                                                                                                                                                                                                                                                                                                                                                                                                                                                                                                                                                                                                                                                                                                                                                                                                                                                                                                                                                                                                                                                                                                                                                         |                           |                     | Qty: 1                    |                 | Qty: 1           |                   | Qty: 1  |                         |                |  |
| 1401586                                                                                                                                                                                                                                                                                                                                                                                                                                                                                                                                                                                                                                                                                                                                                                                                                                                                                                                                                                                                                                                                                                                                                                                                                                                                                                                                                                                                                                                                                                                                                                                                                                                                                                                                                                                                                                                                                                                                                                                                                                                                                                                        | 1500403                   |                     | 1500387                   | 1500            | 1500401          |                   | 1500313 |                         | 1400105        |  |
| $\bigcirc$                                                                                                                                                                                                                                                                                                                                                                                                                                                                                                                                                                                                                                                                                                                                                                                                                                                                                                                                                                                                                                                                                                                                                                                                                                                                                                                                                                                                                                                                                                                                                                                                                                                                                                                                                                                                                                                                                                                                                                                                                                                                                                                     |                           |                     | 6                         |                 |                  |                   |         |                         | Completibility |  |
| Viton<br>O-Ring                                                                                                                                                                                                                                                                                                                                                                                                                                                                                                                                                                                                                                                                                                                                                                                                                                                                                                                                                                                                                                                                                                                                                                                                                                                                                                                                                                                                                                                                                                                                                                                                                                                                                                                                                                                                                                                                                                                                                                                                                                                                                                                | 11/16"<br>Spring<br>Clamp |                     | 13/16"<br>Spring<br>Clamp |                 | nless<br>Screw   |                   |         | 3/8 NPT to 1/2"<br>Barb |                |  |
| Qty: 1                                                                                                                                                                                                                                                                                                                                                                                                                                                                                                                                                                                                                                                                                                                                                                                                                                                                                                                                                                                                                                                                                                                                                                                                                                                                                                                                                                                                                                                                                                                                                                                                                                                                                                                                                                                                                                                                                                                                                                                                                                                                                                                         | Qty: 1                    |                     | Qty: 1                    | Qty             | /: 1             | Qty: 1            |         | Qty: 1                  |                |  |
| 1462122                                                                                                                                                                                                                                                                                                                                                                                                                                                                                                                                                                                                                                                                                                                                                                                                                                                                                                                                                                                                                                                                                                                                                                                                                                                                                                                                                                                                                                                                                                                                                                                                                                                                                                                                                                                                                                                                                                                                                                                                                                                                                                                        | 146212                    | 3                   | 1452821                   | 160405          | 53 10            | 604054            | 160     | 4054                    | 1500402        |  |
|                                                                                                                                                                                                                                                                                                                                                                                                                                                                                                                                                                                                                                                                                                                                                                                                                                                                                                                                                                                                                                                                                                                                                                                                                                                                                                                                                                                                                                                                                                                                                                                                                                                                                                                                                                                                                                                                                                                                                                                                                                                                                                                                |                           | 1                   | and the                   |                 |                  |                   |         |                         | 0              |  |
| 3/8" Hose<br>Plug                                                                                                                                                                                                                                                                                                                                                                                                                                                                                                                                                                                                                                                                                                                                                                                                                                                                                                                                                                                                                                                                                                                                                                                                                                                                                                                                                                                                                                                                                                                                                                                                                                                                                                                                                                                                                                                                                                                                                                                                                                                                                                              | 1/2" Hose<br>Plug         |                     | 1" Gear<br>Clamp          | 3/8" Fu<br>Hose |                  | 1/2" Fuel<br>Hose |         | ' Fuel<br>ose           | Seal<br>Washer |  |
| Qty: 1                                                                                                                                                                                                                                                                                                                                                                                                                                                                                                                                                                                                                                                                                                                                                                                                                                                                                                                                                                                                                                                                                                                                                                                                                                                                                                                                                                                                                                                                                                                                                                                                                                                                                                                                                                                                                                                                                                                                                                                                                                                                                                                         | Qty: 1                    |                     | Qty: 2                    | Qty: 2          |                  |                   |         | y: 2"                   | Qty: 1         |  |