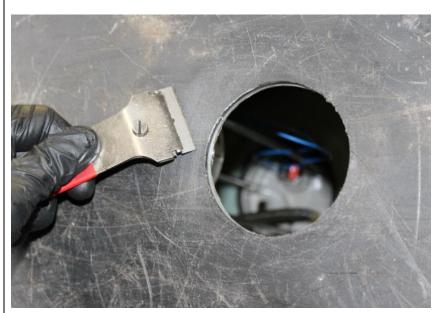

3. Thoroughly de-burr the edges of the hole and remove any high spots on the outside of the tank using a razor blade.

NOTE: EVEN A SMALL BURR OF PLASTIC WILL CAUSE THE O-RING NOT TO SEAL. ENSURE THE MATING SURFACE IS CLEAN AND SMOOTH.