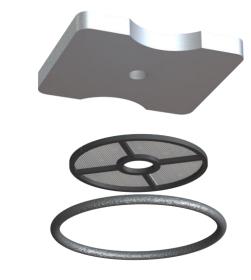

## KIT CONTENTS:

Please check to make sure that you have all the parts listed in this kit **before** you start the disassembly of your truck.

| 1500397                                                                                                                                                                                                                                                                                                                                                                                                                                                                                                                                                                                                                                                                                                                                                                                                                                                                                                                                                                                                                                                                                                                                                                                                                                                                                                                                                                                                                                                                                                                                                                                                                                                                                                                                                                                                                                                                                                                                                                                                                                                                                                                        |                           | 1500400             |                           |                 | 1500399          |                   |         | 1500404                 |                |  |
|--------------------------------------------------------------------------------------------------------------------------------------------------------------------------------------------------------------------------------------------------------------------------------------------------------------------------------------------------------------------------------------------------------------------------------------------------------------------------------------------------------------------------------------------------------------------------------------------------------------------------------------------------------------------------------------------------------------------------------------------------------------------------------------------------------------------------------------------------------------------------------------------------------------------------------------------------------------------------------------------------------------------------------------------------------------------------------------------------------------------------------------------------------------------------------------------------------------------------------------------------------------------------------------------------------------------------------------------------------------------------------------------------------------------------------------------------------------------------------------------------------------------------------------------------------------------------------------------------------------------------------------------------------------------------------------------------------------------------------------------------------------------------------------------------------------------------------------------------------------------------------------------------------------------------------------------------------------------------------------------------------------------------------------------------------------------------------------------------------------------------------|---------------------------|---------------------|---------------------------|-----------------|------------------|-------------------|---------|-------------------------|----------------|--|
| Contraction of the second seco |                           |                     |                           |                 |                  |                   |         |                         |                |  |
| FlowMax Sump<br>Body                                                                                                                                                                                                                                                                                                                                                                                                                                                                                                                                                                                                                                                                                                                                                                                                                                                                                                                                                                                                                                                                                                                                                                                                                                                                                                                                                                                                                                                                                                                                                                                                                                                                                                                                                                                                                                                                                                                                                                                                                                                                                                           |                           | Sump Mesh<br>Screen |                           | Sun             | Sump Plate Clamp |                   |         | o 3" Hole Saw           |                |  |
| Qty: 1                                                                                                                                                                                                                                                                                                                                                                                                                                                                                                                                                                                                                                                                                                                                                                                                                                                                                                                                                                                                                                                                                                                                                                                                                                                                                                                                                                                                                                                                                                                                                                                                                                                                                                                                                                                                                                                                                                                                                                                                                                                                                                                         |                           |                     | Qty: 1                    |                 | Qty: 1           |                   | Qty: 1  |                         |                |  |
| 1401586                                                                                                                                                                                                                                                                                                                                                                                                                                                                                                                                                                                                                                                                                                                                                                                                                                                                                                                                                                                                                                                                                                                                                                                                                                                                                                                                                                                                                                                                                                                                                                                                                                                                                                                                                                                                                                                                                                                                                                                                                                                                                                                        | 1500403                   |                     | 1500387                   | 1500            | 1500401          |                   | 1500313 |                         | 1400105        |  |
| $\bigcirc$                                                                                                                                                                                                                                                                                                                                                                                                                                                                                                                                                                                                                                                                                                                                                                                                                                                                                                                                                                                                                                                                                                                                                                                                                                                                                                                                                                                                                                                                                                                                                                                                                                                                                                                                                                                                                                                                                                                                                                                                                                                                                                                     |                           |                     | 6                         |                 |                  |                   |         |                         | Completibility |  |
| Viton<br>O-Ring                                                                                                                                                                                                                                                                                                                                                                                                                                                                                                                                                                                                                                                                                                                                                                                                                                                                                                                                                                                                                                                                                                                                                                                                                                                                                                                                                                                                                                                                                                                                                                                                                                                                                                                                                                                                                                                                                                                                                                                                                                                                                                                | 11/16"<br>Spring<br>Clamp |                     | 13/16"<br>Spring<br>Clamp |                 | nless<br>Screw   |                   |         | 3/8 NPT to 1/2"<br>Barb |                |  |
| Qty: 1                                                                                                                                                                                                                                                                                                                                                                                                                                                                                                                                                                                                                                                                                                                                                                                                                                                                                                                                                                                                                                                                                                                                                                                                                                                                                                                                                                                                                                                                                                                                                                                                                                                                                                                                                                                                                                                                                                                                                                                                                                                                                                                         | Qty: 1                    |                     | Qty: 1                    | Qty             | /: 1             | Qty: 1            |         | Qty: 1                  |                |  |
| 1462122                                                                                                                                                                                                                                                                                                                                                                                                                                                                                                                                                                                                                                                                                                                                                                                                                                                                                                                                                                                                                                                                                                                                                                                                                                                                                                                                                                                                                                                                                                                                                                                                                                                                                                                                                                                                                                                                                                                                                                                                                                                                                                                        | 146212                    | 3                   | 1452821                   | 160405          | 53 10            | 604054            | 160     | 4054                    | 1500402        |  |
|                                                                                                                                                                                                                                                                                                                                                                                                                                                                                                                                                                                                                                                                                                                                                                                                                                                                                                                                                                                                                                                                                                                                                                                                                                                                                                                                                                                                                                                                                                                                                                                                                                                                                                                                                                                                                                                                                                                                                                                                                                                                                                                                |                           | 1                   | and the                   |                 |                  |                   |         |                         | 0              |  |
| 3/8" Hose<br>Plug                                                                                                                                                                                                                                                                                                                                                                                                                                                                                                                                                                                                                                                                                                                                                                                                                                                                                                                                                                                                                                                                                                                                                                                                                                                                                                                                                                                                                                                                                                                                                                                                                                                                                                                                                                                                                                                                                                                                                                                                                                                                                                              | 1/2" Hose<br>Plug         |                     | 1" Gear<br>Clamp          | 3/8" Fu<br>Hose |                  | 1/2" Fuel<br>Hose |         | ' Fuel<br>ose           | Seal<br>Washer |  |
| Qty: 1                                                                                                                                                                                                                                                                                                                                                                                                                                                                                                                                                                                                                                                                                                                                                                                                                                                                                                                                                                                                                                                                                                                                                                                                                                                                                                                                                                                                                                                                                                                                                                                                                                                                                                                                                                                                                                                                                                                                                                                                                                                                                                                         | Qty: 1                    |                     | Qty: 2                    | Qty: 2          |                  |                   |         | y: 2"                   | Qty: 1         |  |