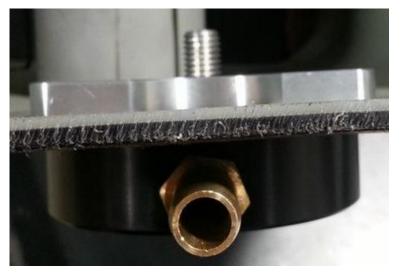

3. Thoroughly de-burr the edges of the hole and remove any high spots on the outside of the tank using a razor blade.

NOTE: EVEN A SMALL BURR OF PLASTIC WILL CAUSE THE O-RING NOT TO SEAL. ENSURE THE MATING SURFACE IS CLEAN AND SMOOTH.

**NOTE**: You may need to remove the fuel tank from the vehicle to have access to the supply line.

Note: If the sump leaks from the O-Ring, remove the sump and check the cut flange for burrs or cuts in the tank surface.