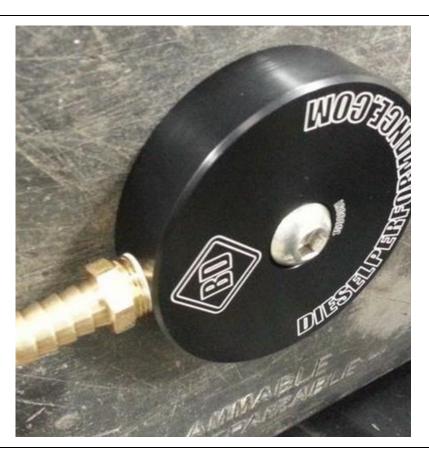

## KIT CONTENTS:

Please check to make sure that you have all the parts listed in this kit **before** you start the disassembly of your truck.

| 1500397                                                                                                                                                                                                                                                                                                                                                                                                                                                                                                                                                                                                                                                                                                                                                                                                                                                                                                                                                                                                                                                                                                                                                                                                                                                                                                                                                                                                                                                                                                                                                                                                                                                                                                                                                                                                                                                                                                                                                                                                                                                                                                                        |                           | 1500400             |                           |                 | 1500399          |                   |         | 1500404                 |                |  |
|--------------------------------------------------------------------------------------------------------------------------------------------------------------------------------------------------------------------------------------------------------------------------------------------------------------------------------------------------------------------------------------------------------------------------------------------------------------------------------------------------------------------------------------------------------------------------------------------------------------------------------------------------------------------------------------------------------------------------------------------------------------------------------------------------------------------------------------------------------------------------------------------------------------------------------------------------------------------------------------------------------------------------------------------------------------------------------------------------------------------------------------------------------------------------------------------------------------------------------------------------------------------------------------------------------------------------------------------------------------------------------------------------------------------------------------------------------------------------------------------------------------------------------------------------------------------------------------------------------------------------------------------------------------------------------------------------------------------------------------------------------------------------------------------------------------------------------------------------------------------------------------------------------------------------------------------------------------------------------------------------------------------------------------------------------------------------------------------------------------------------------|---------------------------|---------------------|---------------------------|-----------------|------------------|-------------------|---------|-------------------------|----------------|--|
| Contraction of the second seco |                           |                     |                           |                 |                  |                   |         |                         |                |  |
| FlowMax Sump<br>Body                                                                                                                                                                                                                                                                                                                                                                                                                                                                                                                                                                                                                                                                                                                                                                                                                                                                                                                                                                                                                                                                                                                                                                                                                                                                                                                                                                                                                                                                                                                                                                                                                                                                                                                                                                                                                                                                                                                                                                                                                                                                                                           |                           | Sump Mesh<br>Screen |                           | Sun             | Sump Plate Clamp |                   |         | o 3" Hole Saw           |                |  |
| Qty: 1                                                                                                                                                                                                                                                                                                                                                                                                                                                                                                                                                                                                                                                                                                                                                                                                                                                                                                                                                                                                                                                                                                                                                                                                                                                                                                                                                                                                                                                                                                                                                                                                                                                                                                                                                                                                                                                                                                                                                                                                                                                                                                                         |                           |                     | Qty: 1                    |                 | Qty: 1           |                   | Qty: 1  |                         |                |  |
| 1401586                                                                                                                                                                                                                                                                                                                                                                                                                                                                                                                                                                                                                                                                                                                                                                                                                                                                                                                                                                                                                                                                                                                                                                                                                                                                                                                                                                                                                                                                                                                                                                                                                                                                                                                                                                                                                                                                                                                                                                                                                                                                                                                        | 1500403                   |                     | 1500387                   | 1500            | 1500401          |                   | 1500313 |                         | 1400105        |  |
| $\bigcirc$                                                                                                                                                                                                                                                                                                                                                                                                                                                                                                                                                                                                                                                                                                                                                                                                                                                                                                                                                                                                                                                                                                                                                                                                                                                                                                                                                                                                                                                                                                                                                                                                                                                                                                                                                                                                                                                                                                                                                                                                                                                                                                                     |                           |                     | 6                         |                 |                  |                   |         |                         | Completibility |  |
| Viton<br>O-Ring                                                                                                                                                                                                                                                                                                                                                                                                                                                                                                                                                                                                                                                                                                                                                                                                                                                                                                                                                                                                                                                                                                                                                                                                                                                                                                                                                                                                                                                                                                                                                                                                                                                                                                                                                                                                                                                                                                                                                                                                                                                                                                                | 11/16"<br>Spring<br>Clamp |                     | 13/16"<br>Spring<br>Clamp |                 | nless<br>Screw   |                   |         | 3/8 NPT to 1/2"<br>Barb |                |  |
| Qty: 1                                                                                                                                                                                                                                                                                                                                                                                                                                                                                                                                                                                                                                                                                                                                                                                                                                                                                                                                                                                                                                                                                                                                                                                                                                                                                                                                                                                                                                                                                                                                                                                                                                                                                                                                                                                                                                                                                                                                                                                                                                                                                                                         | Qty: 1                    |                     | Qty: 1                    | Qty             | /: 1             | Qty: 1            |         | Qty: 1                  |                |  |
| 1462122                                                                                                                                                                                                                                                                                                                                                                                                                                                                                                                                                                                                                                                                                                                                                                                                                                                                                                                                                                                                                                                                                                                                                                                                                                                                                                                                                                                                                                                                                                                                                                                                                                                                                                                                                                                                                                                                                                                                                                                                                                                                                                                        | 146212                    | 3                   | 1452821                   | 160405          | 53 10            | 604054            | 160     | 4054                    | 1500402        |  |
|                                                                                                                                                                                                                                                                                                                                                                                                                                                                                                                                                                                                                                                                                                                                                                                                                                                                                                                                                                                                                                                                                                                                                                                                                                                                                                                                                                                                                                                                                                                                                                                                                                                                                                                                                                                                                                                                                                                                                                                                                                                                                                                                |                           | 1                   | and the                   |                 |                  |                   |         |                         | 0              |  |
| 3/8" Hose<br>Plug                                                                                                                                                                                                                                                                                                                                                                                                                                                                                                                                                                                                                                                                                                                                                                                                                                                                                                                                                                                                                                                                                                                                                                                                                                                                                                                                                                                                                                                                                                                                                                                                                                                                                                                                                                                                                                                                                                                                                                                                                                                                                                              | 1/2" Hose<br>Plug         |                     | 1" Gear<br>Clamp          | 3/8" Fu<br>Hose |                  | 1/2" Fuel<br>Hose |         | ' Fuel<br>ose           | Seal<br>Washer |  |
| Qty: 1                                                                                                                                                                                                                                                                                                                                                                                                                                                                                                                                                                                                                                                                                                                                                                                                                                                                                                                                                                                                                                                                                                                                                                                                                                                                                                                                                                                                                                                                                                                                                                                                                                                                                                                                                                                                                                                                                                                                                                                                                                                                                                                         | Qty: 1                    |                     | Qty: 2                    | Qty: 2          |                  |                   |         | y: 2"                   | Qty: 1         |  |