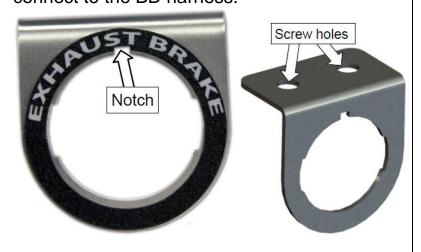

#### **OPTION 1 – SWITCH IN DASH**

Drill a 7/8" hole in the dashboard with a stepper bit or hole-saw. Using a small file, create a notch for the locator tab of the switch. Clean up the edges of the hole as necessary with the file. Mount supplied switch decal onto the dash, aligning the notch on the decal with the notch you created. Install switch into the hole and connect to the BD harness.

#### **OPTION 2 – SWITCH BRACKET**

Install the switch decal onto the bracket, aligning the notch on the decal with the notch on the bracket. Using supplied scews; fasten the bracket to the dash in a suitable location. Finally, install the switch into the bracket and connect to the BD harness.