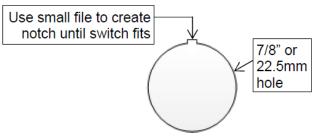

#### **OPTION 1 – SWITCH IN DASH**

Drill a 7/8" hole in the dashboard with a stepper bit or hole-saw. Using a small file, create a notch for the locator tab of the switch. Clean up the edges of the hole as necessary with the file. Mount supplied switch decal onto the dash, aligning the notch on the decal with the notch you created. Install switch into the hole and connect to the BD harness.