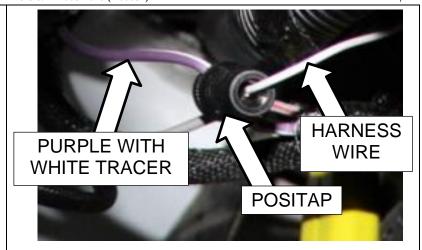

5. Locate the factory purple w/ white tracer wire that connects to the brake pedal switch below the dash. Attach the white wire from the BD harness to it using one of the supplied posi-tap.

6. Install push button switch and connect to the BD wiring harness.