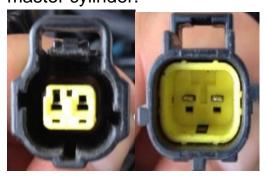

10. Route the BD harness towards the brake hydro-booster. Disconnect the two wire master cylinder pressure switch. The connector is on the bottom of the master cylinder.

**Note** There are two connectors on the bottom of the master cylinder. The correct connection is the one towards the front of the vehicle.