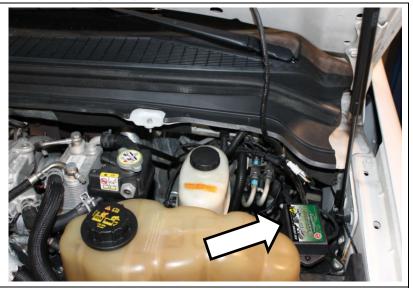

8. Clean the back of the module and top of fuse cover with the supplied alcohol swab. Secure the module to fuse cover lid using supplied Velcro.

9. Connect the in-cab wiring harness to the control module in the engine bay by plugging in the small eight pin white connector.