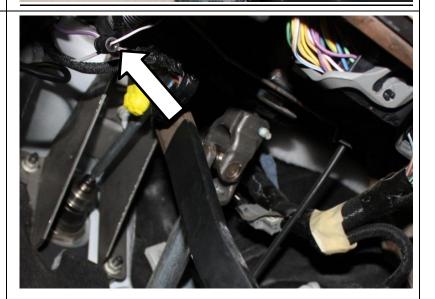

5. Locate the factory purple w/ white tracer wire that connects to the brake pedal switch below the dash. Attach the white wire from the BD harness to it using one of the supplied posi-tap.

6. Install push button switch and connect to the BD wiring harness.