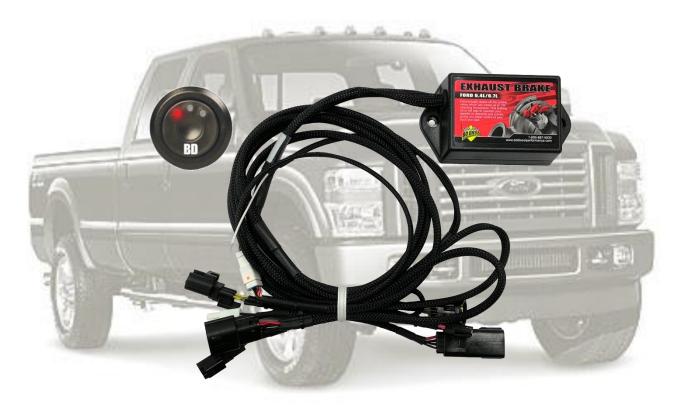

# Kit Contents

Please check to make sure that you have all the parts listed in this kit before you start the disassembly of your truck.

| 21                     | 100020      | 1301810              |                    | 2000107 |                   | 1301812                                                                                                                                                                                                                                                                                                                                                                                                                                                                                                                                                                                                                                                                                                                                                                                                                                                                                                                                                                                                                                                                                                                                                                                                                                                                                                                                                                                                                                                                                                                                                                                                                                                                                                                                                                                                                                                                                                                                                                                                                                                                                                                        |  |
|------------------------|-------------|----------------------|--------------------|---------|-------------------|--------------------------------------------------------------------------------------------------------------------------------------------------------------------------------------------------------------------------------------------------------------------------------------------------------------------------------------------------------------------------------------------------------------------------------------------------------------------------------------------------------------------------------------------------------------------------------------------------------------------------------------------------------------------------------------------------------------------------------------------------------------------------------------------------------------------------------------------------------------------------------------------------------------------------------------------------------------------------------------------------------------------------------------------------------------------------------------------------------------------------------------------------------------------------------------------------------------------------------------------------------------------------------------------------------------------------------------------------------------------------------------------------------------------------------------------------------------------------------------------------------------------------------------------------------------------------------------------------------------------------------------------------------------------------------------------------------------------------------------------------------------------------------------------------------------------------------------------------------------------------------------------------------------------------------------------------------------------------------------------------------------------------------------------------------------------------------------------------------------------------------|--|
|                        |             | BD                   |                    |         |                   | LILAUST BRARA                                                                                                                                                                                                                                                                                                                                                                                                                                                                                                                                                                                                                                                                                                                                                                                                                                                                                                                                                                                                                                                                                                                                                                                                                                                                                                                                                                                                                                                                                                                                                                                                                                                                                                                                                                                                                                                                                                                                                                                                                                                                                                                  |  |
| 6.4 VVB Module/Harness |             | s Push But           | Push Button Switch |         | acket             | Switch Decal                                                                                                                                                                                                                                                                                                                                                                                                                                                                                                                                                                                                                                                                                                                                                                                                                                                                                                                                                                                                                                                                                                                                                                                                                                                                                                                                                                                                                                                                                                                                                                                                                                                                                                                                                                                                                                                                                                                                                                                                                                                                                                                   |  |
| Qty: 1                 |             | Qt                   | Qty: 1             |         | 1                 | Qty: 1                                                                                                                                                                                                                                                                                                                                                                                                                                                                                                                                                                                                                                                                                                                                                                                                                                                                                                                                                                                                                                                                                                                                                                                                                                                                                                                                                                                                                                                                                                                                                                                                                                                                                                                                                                                                                                                                                                                                                                                                                                                                                                                         |  |
| 1330053                | 1800060     | 1300349              | 1300131            | 1330052 | 13300             | 54 31880                                                                                                                                                                                                                                                                                                                                                                                                                                                                                                                                                                                                                                                                                                                                                                                                                                                                                                                                                                                                                                                                                                                                                                                                                                                                                                                                                                                                                                                                                                                                                                                                                                                                                                                                                                                                                                                                                                                                                                                                                                                                                                                       |  |
| Altroped Synth         |             |                      |                    |         | WALL THE SAN VIEW | SS SCAR FUND SOME PROPERTY OF THE PARTY OF T |  |
| Alcohol<br>Swab        | Velcro      | Posi-Tap<br>12-18awg | Cable<br>Ties      | Screw   | Tape;             | DS Dielectric<br>Grease                                                                                                                                                                                                                                                                                                                                                                                                                                                                                                                                                                                                                                                                                                                                                                                                                                                                                                                                                                                                                                                                                                                                                                                                                                                                                                                                                                                                                                                                                                                                                                                                                                                                                                                                                                                                                                                                                                                                                                                                                                                                                                        |  |
| Qty: 1                 | Qty: 2 X 4" | Qty: 1               | Qty: 8             | Qty: 2  | Qty:              | 1 Qty: 1                                                                                                                                                                                                                                                                                                                                                                                                                                                                                                                                                                                                                                                                                                                                                                                                                                                                                                                                                                                                                                                                                                                                                                                                                                                                                                                                                                                                                                                                                                                                                                                                                                                                                                                                                                                                                                                                                                                                                                                                                                                                                                                       |  |

#### Introduction

The BD Variable Vane Exhaust Brake for the Ford 6.4 utilizes the vehicles stock VGT turbocharger as an engine exhaust brake. The module closes the turbochargers exhaust vanes to restrict exhaust flow, thus building exhaust backpressure and retarding the engine during deceleration conditions. The module also has the ability to command transmission downshifts to improve engine braking capabilities.

The kit installs with a series of plug in connections in the engine bay and in the vehicle cabin. This makes the entire installation process much simpler when compared to conventional exhaust brake installations.