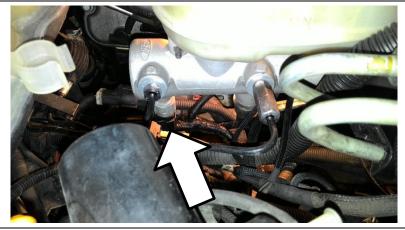

 Disconnect the turbo vane actuator. Connect the BD harness to actuator and OE plug.

- 12. Secure wiring harness away from moving parts and heat sources using the supplied cable ties.
- 13. Reconnect negative battery terminals and ready vehicle for road test.
- 14. Road test vehicle to verify operation of VVB.