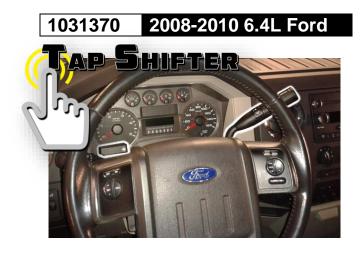

#### TapShifter 6.4L

The BD 6.4 TapShifter is a great compliment to the Variable Vane Exhaust Brake. The TapShifter allows you to downshift with ease, disable overdrive or take manual control over gear selection. This aids in engine braking and is very helpful for towing.