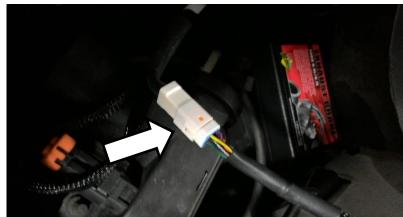

8. Clean the back of the module and top of fuse cover with the supplied alcohol swab. Secure the module to fuse cover lid using supplied Velcro.

9. Connect the in-cab wiring harness to the control module in the engine bay by plugging in the small eight pin white connector.