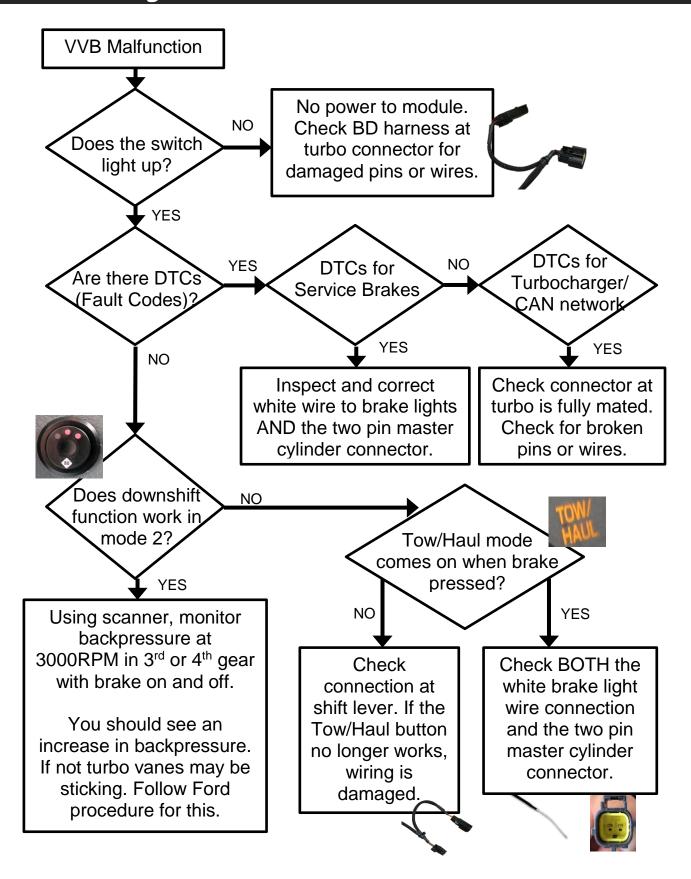

d Velcro.



9. Connect the in-cab wiring harness to the control module in the engine bay by plugging in the small eight pin white connector.



10. Route the BD harness towards the brake hydro-booster. Disconnect the two wire master cylinder pressure switch. The connector is on the bottom of the master cylinder.





**Note** There are two connectors on the bottom of the master cylinder. The correct connection is the one towards the front of the vehicle.



 Disconnect the turbo vane actuator. Connect the BD harness to actuator and OE plug.





- 12. Secure wiring harness away from moving parts and heat sources using the supplied cable ties.
- 13. Reconnect negative battery terminals and ready vehicle for road test.
- 14. Road test vehicle to verify operation of VVB.

# Troubleshooting