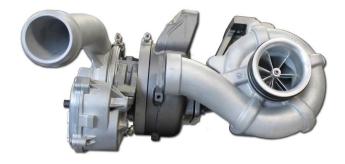

#### **Turbo Thruster 6.4L Twins**

Ford 6.4 engines have twin turbos from factory. This BD upgraded twins kit supports 600-750hp while maintaining a drop-in factory style turbocharger setup. The turbos have upgraded billet compressor wheels, a built in velocity stack and a new air intake. Compatible with the BD VVB.