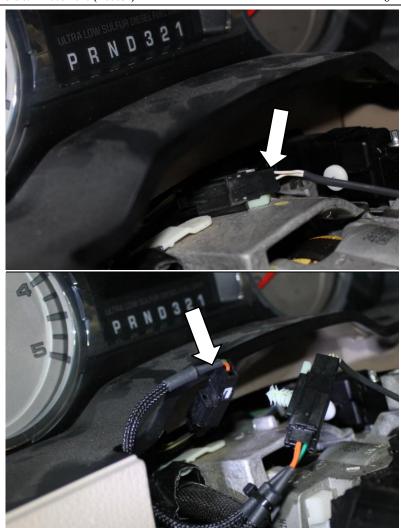

Familiarize yourself with the connections before beginning installation.

3. Remove the knee bolster by pulling rearward.

4. Remove the top cover on steering wheel column, locate and disconnect tow/haul connector. Feed the BD harness connectors up from behind the dash and Install the BD harness between the OEM connectors. Replace top cover onto steering column.