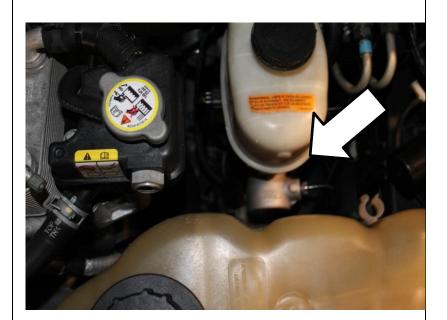

10. Route the BD harness towards the brake hydro-booster. Disconnect the two wire master cylinder pressure switch. The connector is on the bottom of the master cylinder.

**Note** There are two connectors on the bottom of the master cylinder. The correct connection is the one towards the front of the vehicle.