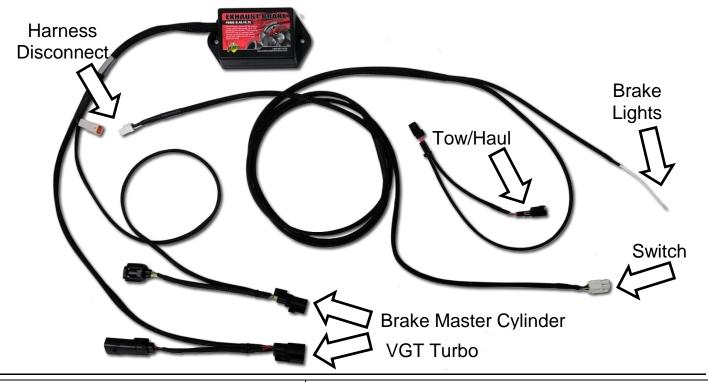

# Installation

- 1. Block wheels to secure vehicle and disconnect negative battery cables for safety. (Record radio settings for customer before battery disconnect.)
- 2. Separate the VVB wiring harness at the small white connector. The harness and module on the left will be installed in the engine bay. The harness on the right will be installed in the vehicle cabin.

5. Locate the factory purple w/ white tracer wire that connects to the brake pedal switch below the dash. Attach the white wire from the BD harness to it using one of the supplied posi-tap.

6. Install push button switch and connect to the BD wiring harness.

8. Clean the back of the module and top of fuse cover with the supplied alcohol swab. Secure the module to fuse cover lid using supplied Velcro.

9. Connect the in-cab wiring harness to the control module in the engine bay by plugging in the small eight pin white connector.

10. Route the BD harness towards the brake hydro-booster. Disconnect the two wire master cylinder pressure switch. The connector is on the bottom of the master cylinder.

**Note** There are two connectors on the bottom of the master cylinder. The correct connection is the one towards the front of the vehicle.

 Disconnect the turbo vane actuator. Connect the BD harness to actuator and OE plug.

- 12. Secure wiring harness away from moving parts and heat sources using the supplied cable ties.
- 13. Reconnect negative battery terminals and ready vehicle for road test.
- 14. Road test vehicle to verify operation of VVB.