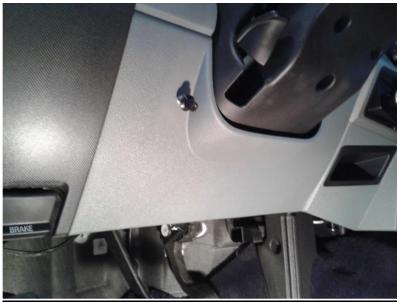

Familiarize yourself with the connections before beginning installation.

3. Remove the knee bolster by pulling rearward.

4. Remove the top cover on steering wheel column, locate and disconnect tow/haul connector. Feed the BD harness connectors up from behind the dash and Install the BD harness between the OEM connectors. Replace top cover onto steering column.